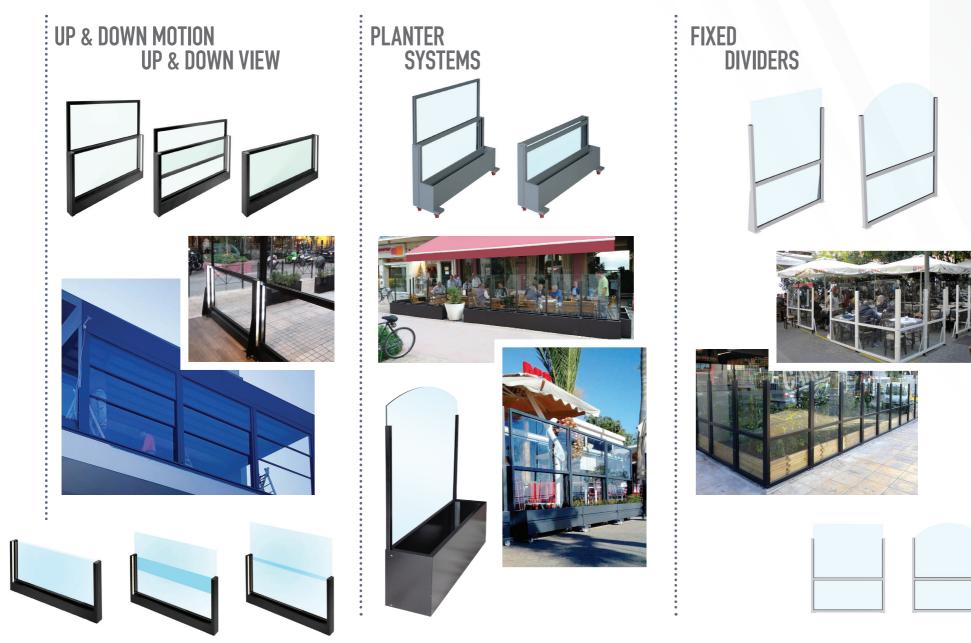

### **EXECUTE** STATES OF A COMPARISON OF A COMPARIS

Motorized side coverage system based on the UP & DOWN concept, made entirely of powder coated aluminum. Available in any RAL color of your liking. Equipped with SOMFY motor, Φ70 shaft and noise-free hard wearing belts, this is an ideal solution for business premises.

# **UP & DOWN VIEW SYSTEM**

Innovative side coverage system based on THE UP & DOWN concept, made entirely of powder coated aluminum. Horizontal aluminum profiles have been removed to ensure an unobstructed view.

## PLANTER WITH FIXED WINDSHIELD

Planter with glazing mounted on removable metal guides that make it easy to remove the glass panes. The planter is made entirely of 1.5 mm thick galvanized sheet metal and is finished with powder coating. Delivered with fixed bases or with wheels so they can be moved easily.

# **PLANTER WITH UP & DOWN SYSTEM**

Combination of UP & DOWN manual operation side coverage system and planter. An ideal solution for dining areas, it protects the store space and combines the combines the flexibility of the UP & DOWN system with the use of a planter or seat. Made by hand entirely from powder coated aluminum. Available in any RAL color of your liking.

#### **FIXED DIVIDERS**

This series of aluminum frame or planter dividers is a flexible way to utilize space, either by covering the perimeter of the buildings or by creating individual areas. The state-of-the-art material technology and installation techniques means that these spaces can be used all year round as the dividers both offer protection from adverse weather conditions and look attractive.