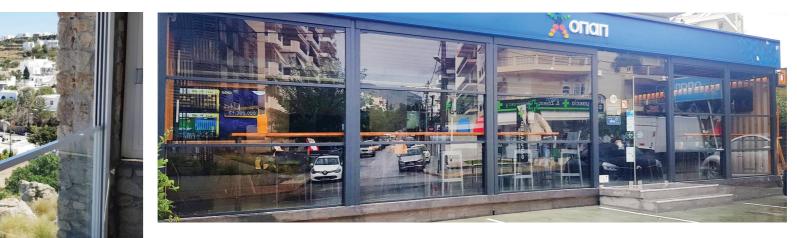

#### **FIXED DIVIDERS**

This series of aluminum frame or planter dividers is a flexible way to utilize space, either by covering the perimeter of the buildings or by creating individual areas. The state-of-the-art material technology and installation techniques means that these spaces can be used all year round as the dividers both offer protection from adverse weather conditions and look attractive.

They are made entirely from aluminum profiles, profile size 5x5 cm. They are assembled with specially designed joints and are fixed firmly to the ground with square flanges made of galvanized sheet steel measuring 10x10 cm. Finally, support struts are put in place to ensure they are even more wind resistant.

Maximum width 2.00 m with two glass panes at the top and one at the bottom. Maximum height up to 1.80 m.

- A door can be included
- Can be made in any size
- Your choice of RAL powder coating
- An aluminum panel can be installed in the lower panels