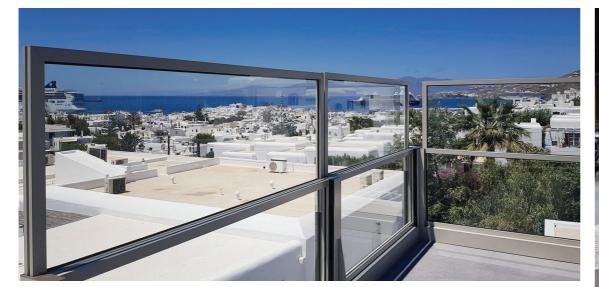

#### **FIXED DIVIDERS**

This series of aluminum frame or planter dividers is a flexible way to utilize space, either by covering the perimeter of the buildings or by creating individual areas. The state-of-the-art material technology and installation techniques means that these spaces can be used all year round as the dividers both offer protection from adverse weather conditions and look attractive.

They are made entirely from aluminum profiles, profile size 5x5 cm. They are assembled with specially designed joints and are fixed firmly to the ground with square flanges made of galvanized sheet steel measuring 10x10 cm. Finally, support struts are put in place to ensure they are even more wind resistant.

Maximum width 2.00 m with two glass panes at the top and one at the bottom. Maximum height up to 1.80 m.

- A door can be included
- Can be made in any size
- Your choice of RAL powder coating
- An aluminum panel can be installed in the lower panels