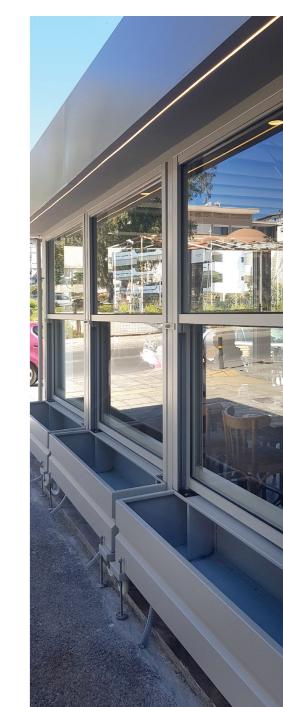

#### **UP & DOWN PLUS SYSTEM**

Integrated system for closing off the perimeter of dining areas. This is a manually operated construction made entirely of powder coated aluminum; it is designed so that the panes of glass can move vertically in the aluminum frames to close off dining areas or private spaces and protect them against the weather while also looking attractive and offering an unobstructed view. This is an easy-to-use, manually operated side coverage system. It consists of two panes of 3mm + 3mm thick triplex glass in aluminum frames. The bottom pane is fixed in place but, with a simple movement of the counterweight, its height can almost be doubled.

The system can be installed with or without a fanlight, between existing pillars with aluminum guides running up to the top, including full - length weatherstrips to ensure gaps are completely sealed.

| MANUAL UP & DOWN PLUS SYSTEM |        |        |        |  |  |
|------------------------------|--------|--------|--------|--|--|
| open/UP                      | 200 cm | 220 cm | 240 cm |  |  |
| closed/DOWN                  | 105 cm | 115 cm | 125 cm |  |  |

6 **PRODROMIDIS** 

Available in widths up to 3.50 m and maximum height up to 2.40 m. Can be made in any size required. Optional use of fanlight at heights greater than 2.40 m. For structures wider than 3.50 - 4.00 m, we use a reinforced aluminum profile with an additional strut.

With UP & DOWN PLUS systems the wheels can be adjusted so that it is easy to rearrange the area. Non-encased installation is also possible.

**PRODROMIDIS** 7