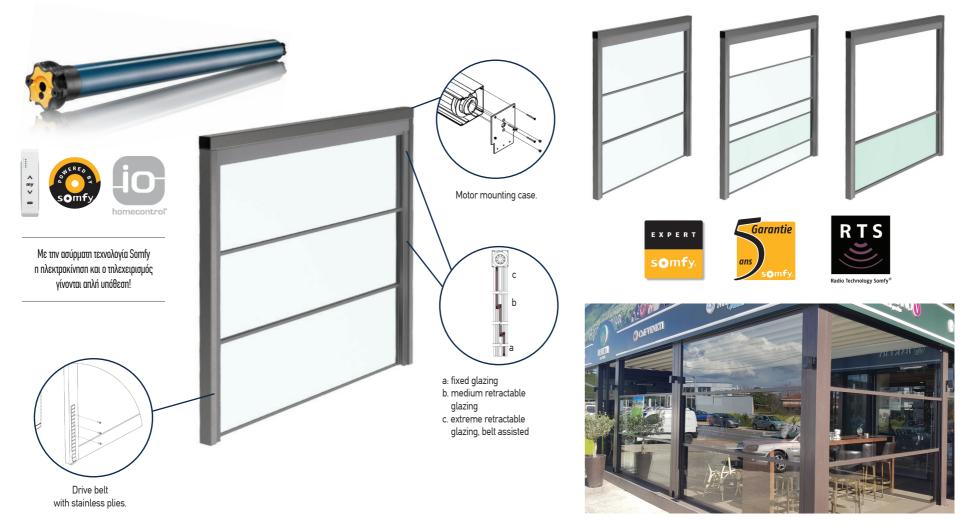

### **EXECUTE** STATES OF A COMPARISON OF A COMPARIS

Motorized side coverage system based on the UP & DOWN concept, made entirely of powder coated aluminum. Available in any RAL color of your liking. Equipped with SOMFY motor, Φ70 shaft and noise-free hard wearing belts, this is an ideal solution for business premises.

It consists of two parts (one fixed, one movable)

and its height can be doubled at the touch of a button. It can be installed as stand-alone structure or between existing pillars.

Motor mounting case

LED lighting strip

can be mounted on pillars.

| UP & DOWN MOTION SYSTEM |        |        |        |  |  |
|-------------------------|--------|--------|--------|--|--|
| open/UP                 | 200 cm | 220 cm | 240 cm |  |  |
| closed/DOWN             | 105 cm | 115 cm | 125 cm |  |  |