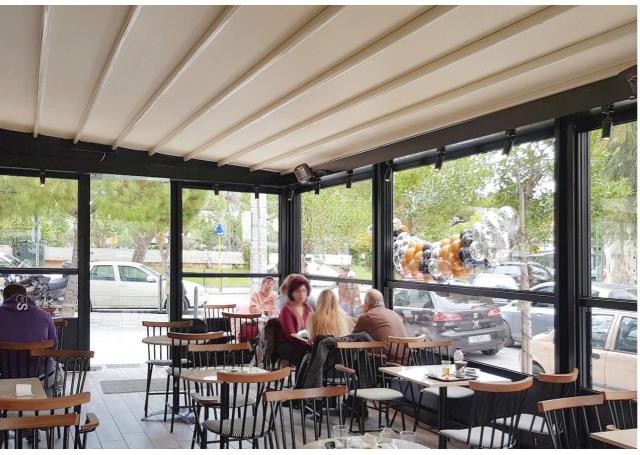

# **UP & DOWN VIEW SYSTEM**

Innovative side coverage system based on THE UP & DOWN concept, made entirely of powder coated aluminum. Horizontal aluminum profiles have been removed to ensure an unobstructed view.

Available in any RAL color of your liking. Equipped with SOMFY motors, heavy duty belts and 10 mm securit-grade panes, this is an ideal solution for business or private spaces.

| UP & DOWN VIEW SYSTEM |        |        |        |  |  |
|-----------------------|--------|--------|--------|--|--|
| open/UP               | 160 cm | 170 cm | 180 cm |  |  |
| closed/DOWN           | 100 cm | 110 cm | 120 cm |  |  |

LED lighting can be mounted on pillars.

Without horizontal frames to ensure an unobstructed view. LED lighting strip can be added to the pillars.