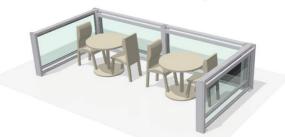

## MANUAL UP & DOWN SYSTEM

Protect your outdoor spaces with UP & DOWN system dividers and windshields. They are the perfect solution for those who want to expand and also delineate their environment. They will delineate your business premises while still allowing an unobstructed view and looking attractive. They are also a flexible side coverage system and designed to provide easy to install technical solutions. Systems can be

installed as stand-alone units on special metal mounts or between existing pillars.

Made by hand entirely from powder coated aluminum. Available in any RAL color of your liking.

#### **UP & DOWN PLUS SYSTEM**

Integrated system for closing off the perimeter of dining areas. This is a manually operated construction made entirely of powder coated aluminum; it is designed so that the panes of glass can move vertically in the aluminum frames to close off dining areas or private spaces and protect them against the weather while also looking attractive and offering an unobstructed view. This is an easy-to-use, manually operated side coverage system. It consists of two panes of 3mm + 3mm thick triplex glass in aluminum frames. The bottom pane is fixed in place but, with a simple movement of the counterweight, its height can almost be doubled.