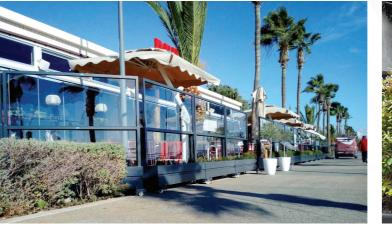

## PLANTER WITH FIXED WINDSHIELD

Planter with glazing mounted on removable metal guides that make it easy to remove the glass panes. The planter is made entirely of 1.5 mm thick galvanized sheet metal and is finished with powder coating. Delivered with fixed bases or with wheels so they can be moved easily.

Industrial type wheels can be mounted. With stabilization regulators for sloping ground.