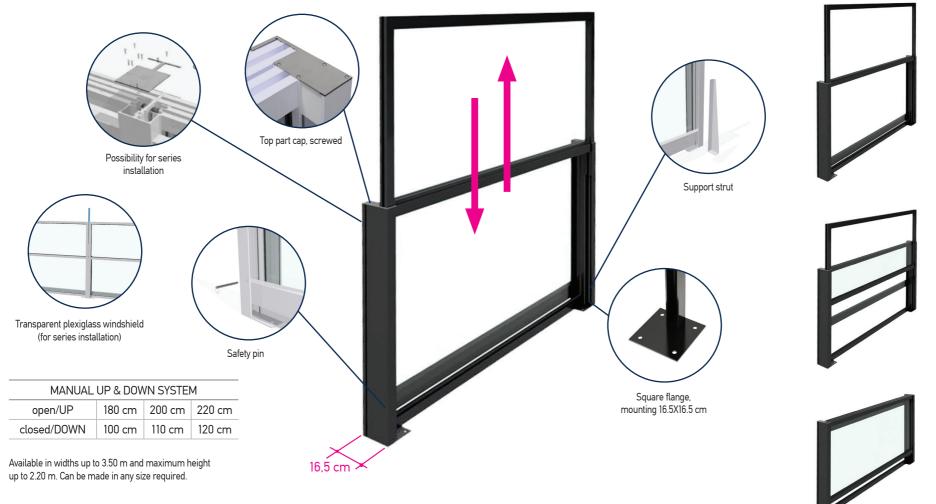

## MANUAL UP & DOWN SYSTEM

Protect your outdoor spaces with UP & DOWN system dividers and windshields. They are the perfect solution for those who want to expand and also delineate their environment. They will delineate your business premises while still allowing an unobstructed view and looking attractive. They are also a flexible side coverage system and designed to provide easy to install technical solutions. Systems can be

installed as stand-alone units on special metal mounts or between existing pillars.

Made by hand entirely from powder coated aluminum. Available in any RAL color of your liking.

6 **PRODROMIDIS** 

Available in widths up to 3.50 m and maximum height up to 2.40 m. Can be made in any size required. Optional use of fanlight at heights greater than 2.40 m. For structures wider than 3.50 - 4.00 m, we use a reinforced aluminum profile with an additional strut.