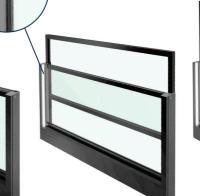

# **UP & DOWN VIEW SYSTEM**

Innovative side coverage system based on THE UP & DOWN concept, made entirely of powder coated aluminum. Horizontal aluminum profiles have been removed to ensure an unobstructed view.

Available in any RAL color of your liking. Equipped with SOMFY motors, heavy duty belts and 10 mm securit-grade panes, this is an ideal solution for business or private spaces.

| UP & DOWN VIEW SYSTEM |        |        |        |  |  |
|-----------------------|--------|--------|--------|--|--|
| open/UP               | 160 cm | 170 cm | 180 cm |  |  |
| closed/DOWN           | 100 cm | 110 cm | 120 cm |  |  |

LED lighting can be mounted on pillars.

Without horizontal frames to ensure an unobstructed view. LED lighting strip can be added to the pillars.