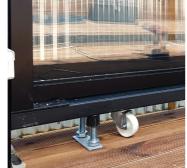

With UP & DOWN PLUS systems the wheels can be adjusted so that it is easy to rearrange the area. Non-encased installation is also possible.

**PRODROMIDIS** 7

## PLANTER WITH FIXED WINDSHIELD

Planter with glazing mounted on removable metal guides that make it easy to remove the glass panes. The planter is made entirely of 1.5 mm thick galvanized sheet metal and is finished with powder coating. Delivered with fixed bases or with wheels so they can be moved easily.

Industrial type wheels can be mounted. With stabilization regulators for sloping ground.

For further enhanced flexibility in terms of space layout, the planters with the UP & DOWN system and the UP & DOWN PLUS system are available with industrial type castors. Non-encased installation is also possible.

Industrial type wheels can be mounted.

Non-encased installation is also possible.