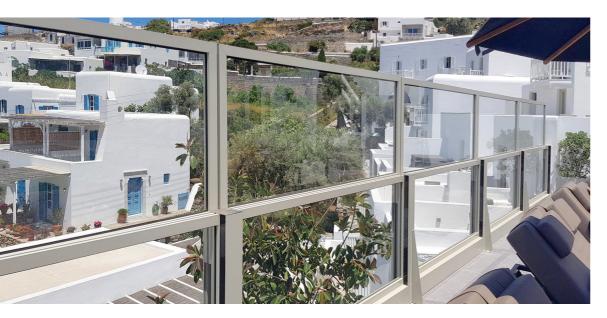

#### **UP & DOWN PLUS SYSTEM**

Integrated system for closing off the perimeter of dining areas. This is a manually operated construction made entirely of powder coated aluminum; it is designed so that the panes of glass can move vertically in the aluminum frames to close off dining areas or private spaces and protect them against the weather while also looking attractive and offering an unobstructed view. This is an easy-to-use, manually operated side coverage system. It consists of two panes of 3mm + 3mm thick triplex glass in aluminum frames. The bottom pane is fixed in place but, with a simple movement of the counterweight, its height can almost be doubled.

The system can be installed with or without a fanlight, between existing pillars with aluminum guides running up to the top, including full - length weatherstrips to ensure gaps are completely sealed.

| MANUAL UP & DOWN PLUS SYSTEM |        |        |        |  |  |
|------------------------------|--------|--------|--------|--|--|
| open/UP                      | 200 cm | 220 cm | 240 cm |  |  |
| closed/DOWN                  | 105 cm | 115 cm | 125 cm |  |  |

6 **PRODROMIDIS** 

Available in widths up to 3.50 m and maximum height up to 2.40 m. Can be made in any size required. Optional use of fanlight at heights greater than 2.40 m. For structures wider than 3.50 - 4.00 m, we use a reinforced aluminum profile with an additional strut.

With UP & DOWN PLUS systems the wheels can be adjusted so that it is easy to rearrange the area. Non-encased installation is also possible.

**PRODROMIDIS** 7