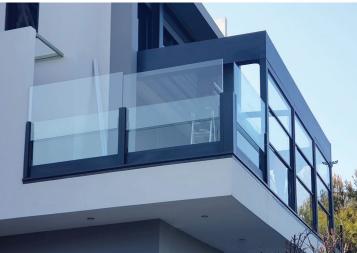

#### **FIXED DIVIDERS**

This series of aluminum frame or planter dividers is a flexible way to utilize space, either by covering the perimeter of the buildings or by creating individual areas. The state-of-the-art material technology and installation techniques means that these spaces can be used all year round as the dividers both offer protection from adverse weather conditions and look attractive.

They are made entirely from aluminum profiles, profile size 5x5 cm. They are assembled with specially designed joints and are fixed firmly to the ground with square flanges made of galvanized sheet steel measuring 10x10 cm. Finally, support struts are put in place to ensure they are even more wind resistant.

Maximum width 2.00 m with two glass panes at the top and one at the bottom. Maximum height up to 1.80 m.

- A door can be included
- Can be made in any size
- Your choice of RAL powder coating
- An aluminum panel can be installed in the lower panels