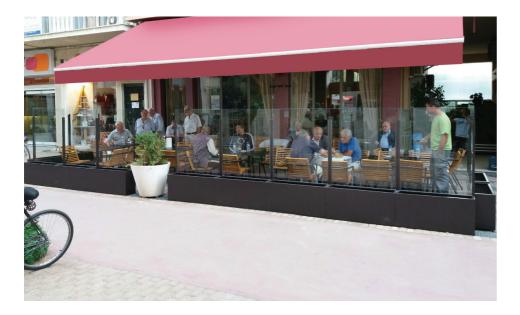

## MANUAL UP & DOWN SYSTEM

Protect your outdoor spaces with UP & DOWN system dividers and windshields. They are the perfect solution for those who want to expand and also delineate their environment. They will delineate your business premises while still allowing an unobstructed view and looking attractive. They are also a flexible side coverage system and designed to provide easy to install technical solutions. Systems can be

installed as stand-alone units on special metal mounts or between existing pillars.

Made by hand entirely from powder coated aluminum. Available in any RAL color of your liking.

#### **UP & DOWN PLUS SYSTEM**

Integrated system for closing off the perimeter of dining areas. This is a manually operated construction made entirely of powder coated aluminum; it is designed so that the panes of glass can move vertically in the aluminum frames to close off dining areas or private spaces and protect them against the weather while also looking attractive and offering an unobstructed view. This is an easy-to-use, manually operated side coverage system. It consists of two panes of 3mm + 3mm thick triplex glass in aluminum frames. The bottom pane is fixed in place but, with a simple movement of the counterweight, its height can almost be doubled.