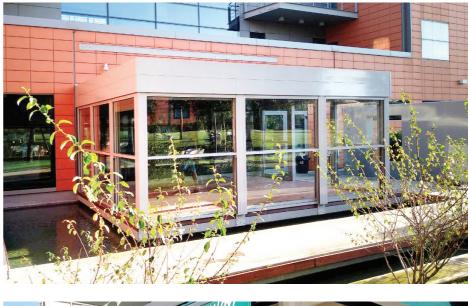

# **TRIPLE MOTION SYSTEM**

Triple Motion system to close off the perimeter of business premises. Motorized construction allowing the glass to move vertically in aluminum frames; this way, your space is sealed off and protected from the weather.

Consists of three parts. One third of the total height is fixed and acts as a divider while the other two sections are retractable on aluminum side guides.

- Safety glass, 8mm.
- Maximum width 3.50 m / Maximum height 3.00 m.
- Complete insulation.

Ideal system for large areas.

**PRODROMIDIS** 9