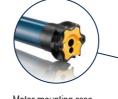

### **EXECUTE** STATES OF A COMPARISON OF A COMPARIS

Motorized side coverage system based on the UP & DOWN concept, made entirely of powder coated aluminum. Available in any RAL color of your liking. Equipped with SOMFY motor, Φ70 shaft and noise-free hard wearing belts, this is an ideal solution for business premises.

It consists of two parts (one fixed, one movable)

and its height can be doubled at the touch of a button. It can be installed as stand-alone structure or between existing pillars.

Motor mounting case

LED lighting strip

can be mounted on pillars.

| UP & DOWN MOTION SYSTEM |        |        |        |  |  |
|-------------------------|--------|--------|--------|--|--|
| open/UP                 | 200 cm | 220 cm | 240 cm |  |  |
| closed/DOWN             | 105 cm | 115 cm | 125 cm |  |  |