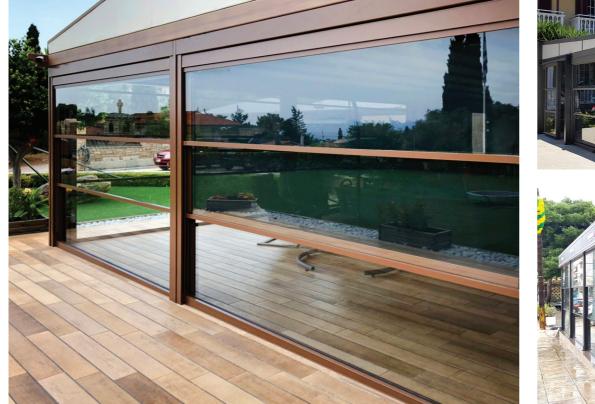

#### **UP & DOWN PLUS SYSTEM**

Integrated system for closing off the perimeter of dining areas. This is a manually operated construction made entirely of powder coated aluminum; it is designed so that the panes of glass can move vertically in the aluminum frames to close off dining areas or private spaces and protect them against the weather while also looking attractive and offering an unobstructed view. This is an easy-to-use, manually operated side coverage system. It consists of two panes of 3mm + 3mm thick triplex glass in aluminum frames. The bottom pane is fixed in place but, with a simple movement of the counterweight, its height can almost be doubled.

The system can be installed with or without a fanlight, between existing pillars with aluminum guides running up to the top, including full - length weatherstrips to ensure gaps are completely sealed.

| MANUAL UP & DOWN PLUS SYSTEM |        |        |        |  |  |
|------------------------------|--------|--------|--------|--|--|
| open/UP                      | 200 cm | 220 cm | 240 cm |  |  |
| closed/DOWN                  | 105 cm | 115 cm | 125 cm |  |  |

6 **PRODROMIDIS** 

Available in widths up to 3.50 m and maximum height up to 2.40 m. Can be made in any size required. Optional use of fanlight at heights greater than 2.40 m. For structures wider than 3.50 - 4.00 m, we use a reinforced aluminum profile with an additional strut.

With UP & DOWN PLUS systems the wheels can be adjusted so that it is easy to rearrange the area. Non-encased installation is also possible.

**PRODROMIDIS** 7