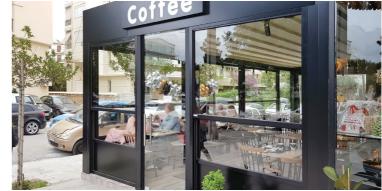

## MANUAL UP & DOWN SYSTEM

Protect your outdoor spaces with UP & DOWN system dividers and windshields. They are the perfect solution for those who want to expand and also delineate their environment. They will delineate your business premises while still allowing an unobstructed view and looking attractive. They are also a flexible side coverage system and designed to provide easy to install technical solutions. Systems can be

installed as stand-alone units on special metal mounts or between existing pillars.

Made by hand entirely from powder coated aluminum. Available in any RAL color of your liking.