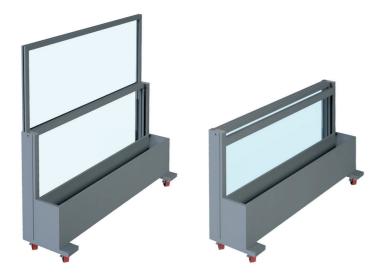

#### **UP & DOWN PLUS SYSTEM**

Integrated system for closing off the perimeter of dining areas. This is a manually operated construction made entirely of powder coated aluminum; it is designed so that the panes of glass can move vertically in the aluminum frames to close off dining areas or private spaces and protect them against the weather while also looking attractive and offering an unobstructed view. This is an easy-to-use, manually operated side coverage system. It consists of two panes of 3mm + 3mm thick triplex glass in aluminum frames. The bottom pane is fixed in place but, with a simple movement of the counterweight, its height can almost be doubled.

The system can be installed with or without a fanlight, between existing pillars with aluminum guides running up to the top, including full - length weatherstrips to ensure gaps are completely sealed.

| MANUAL UP & DOWN PLUS SYSTEM |        |        |        |  |  |
|------------------------------|--------|--------|--------|--|--|
| open/UP                      | 200 cm | 220 cm | 240 cm |  |  |
| closed/DOWN                  | 105 cm | 115 cm | 125 cm |  |  |

6 **PRODROMIDIS** 

Available in widths up to 3.50 m and maximum height up to 2.40 m. Can be made in any size required. Optional use of fanlight at heights greater than 2.40 m. For structures wider than 3.50 - 4.00 m, we use a reinforced aluminum profile with an additional strut.

With UP & DOWN PLUS systems the wheels can be adjusted so that it is easy to rearrange the area. Non-encased installation is also possible.

**PRODROMIDIS** 7