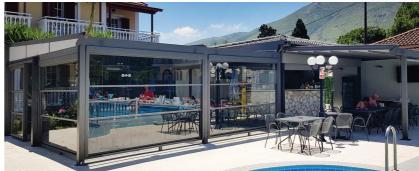

# **TRIPLE MOTION SYSTEM**

Triple Motion system to close off the perimeter of business premises. Motorized construction allowing the glass to move vertically in aluminum frames; this way, your space is sealed off and protected from the weather.

Consists of three parts. One third of the total height is fixed and acts as a divider while the other two sections are retractable on aluminum side guides.

- Safety glass, 8mm.
- Maximum width 3.50 m / Maximum height 3.00 m.
- Complete insulation.

Ideal system for large areas.

**PRODROMIDIS** 9