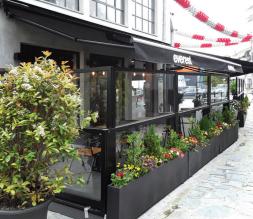

## PLANTER WITH FIXED WINDSHIELD

Planter with glazing mounted on removable metal guides that make it easy to remove the glass panes. The planter is made entirely of 1.5 mm thick galvanized sheet metal and is finished with powder coating. Delivered with fixed bases or with wheels so they can be moved easily.

Industrial type wheels can be mounted. With stabilization regulators for sloping ground.