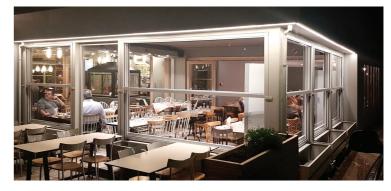

# **TRIPLE MOTION SYSTEM**

Triple Motion system to close off the perimeter of business premises. Motorized construction allowing the glass to move vertically in aluminum frames; this way, your space is sealed off and protected from the weather.

Consists of three parts. One third of the total height is fixed and acts as a divider while the other two sections are retractable on aluminum side guides.

- Safety glass, 8mm.
- Maximum width 3.50 m / Maximum height 3.00 m.
- Complete insulation.

Ideal system for large areas.

**PRODROMIDIS** 9