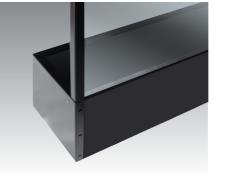

## PLANTER WITH FIXED WINDSHIELD

Planter with glazing mounted on removable metal guides that make it easy to remove the glass panes. The planter is made entirely of 1.5 mm thick galvanized sheet metal and is finished with powder coating. Delivered with fixed bases or with wheels so they can be moved easily.