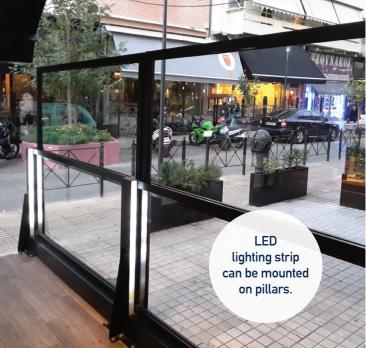

### **EXECUTE** STATES OF A COMPARISON OF A COMPARIS

Motorized side coverage system based on the UP & DOWN concept, made entirely of powder coated aluminum. Available in any RAL color of your liking. Equipped with SOMFY motor, Φ70 shaft and noise-free hard wearing belts, this is an ideal solution for business premises.

It consists of two parts (one fixed, one movable)

and its height can be doubled at the touch of a button. It can be installed as stand-alone structure or between existing pillars.

Motor mounting case

LED lighting strip

can be mounted on pillars.

| UP & DOWN MOTION SYSTEM |        |        |        |  |  |
|-------------------------|--------|--------|--------|--|--|
| open/UP                 | 200 cm | 220 cm | 240 cm |  |  |
| closed/DOWN             | 105 cm | 115 cm | 125 cm |  |  |