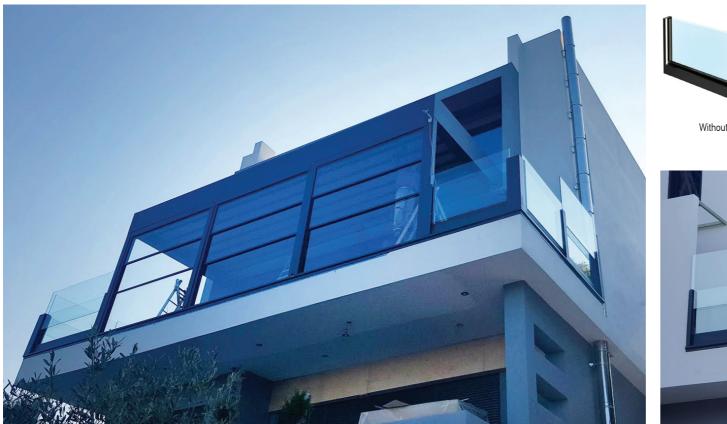

# **UP & DOWN VIEW SYSTEM**

Innovative side coverage system based on THE UP & DOWN concept, made entirely of powder coated aluminum. Horizontal aluminum profiles have been removed to ensure an unobstructed view.

Available in any RAL color of your liking. Equipped with SOMFY motors, heavy duty belts and 10 mm securit-grade panes, this is an ideal solution for business or private spaces.

| UP & DOWN VIEW SYSTEM |        |        |        |  |  |
|-----------------------|--------|--------|--------|--|--|
| open/UP               | 160 cm | 170 cm | 180 cm |  |  |
| closed/DOWN           | 100 cm | 110 cm | 120 cm |  |  |

LED lighting can be mounted on pillars.

Without horizontal frames to ensure an unobstructed view. LED lighting strip can be added to the pillars.