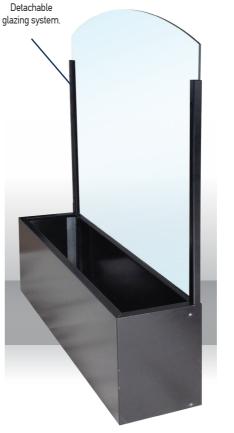

## PLANTER WITH FIXED WINDSHIELD

Planter with glazing mounted on removable metal guides that make it easy to remove the glass panes. The planter is made entirely of 1.5 mm thick galvanized sheet metal and is finished with powder coating. Delivered with fixed bases or with wheels so they can be moved easily.

Industrial type wheels can be mounted. With stabilization regulators for sloping ground.