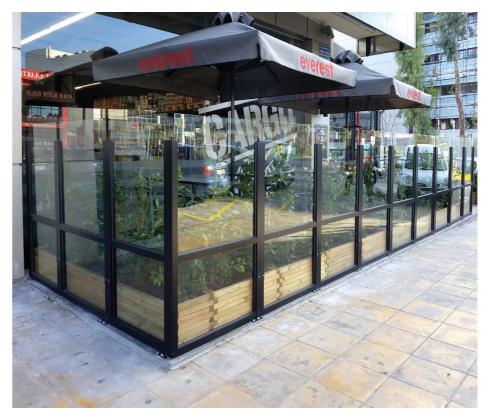

## PLANTER WITH FIXED WINDSHIELD

Planter with glazing mounted on removable metal guides that make it easy to remove the glass panes. The planter is made entirely of 1.5 mm thick galvanized sheet metal and is finished with powder coating. Delivered with fixed bases or with wheels so they can be moved easily.

# **PLANTER WITH UP & DOWN SYSTEM**

Combination of UP & DOWN manual operation side coverage system and planter. An ideal solution for dining areas, it protects the store space and combines the combines the flexibility of the UP & DOWN system with the use of a planter or seat. Made by hand entirely from powder coated aluminum. Available in any RAL color of your liking.

# PLANTER WITH UP & DOWN PLUS SYSTEM

Combination of the UP & DOWN PLUS side coverage system and planter. The technical characteristics of the system are retained (triplex glaze, fanlight, etc.) while at the same time wheels can be attached and non-encased installation is possible.

#### **FIXED DIVIDERS**

This series of aluminum frame or planter dividers is a flexible way to utilize space, either by covering the perimeter of the buildings or by creating individual areas. The state-of-the-art material technology and installation techniques means that these spaces can be used all year round as the dividers both offer protection from adverse weather conditions and look attractive.