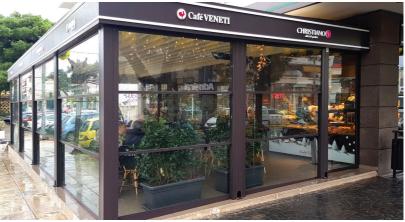

## PLANTER WITH FIXED WINDSHIELD

Planter with glazing mounted on removable metal guides that make it easy to remove the glass panes. The planter is made entirely of 1.5 mm thick galvanized sheet metal and is finished with powder coating. Delivered with fixed bases or with wheels so they can be moved easily.

Industrial type wheels can be mounted. With stabilization regulators for sloping ground.