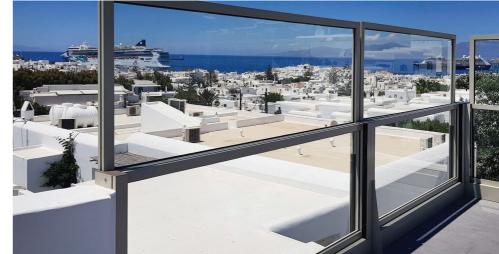

# Wind Shields & Dividers

## MANUAL UP & DOWN SYSTEM

Protect your outdoor spaces with UP & DOWN system dividers and windshields. They are the perfect solution for those who want to expand and also delineate their environment. They will delineate your business premises while still allowing an unobstructed view and looking attractive. They are also a flexible side coverage system and designed to provide easy to install technical solutions. Systems can be

installed as stand-alone units on special metal mounts or between existing pillars.

Made by hand entirely from powder coated aluminum. Available in any RAL color of your liking.