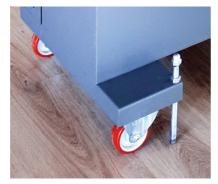

Industrial type wheels can be mounted. With stabilization regulators for sloping ground.

Industrial type wheels can be mounted.

Non-encased installation is also possible.