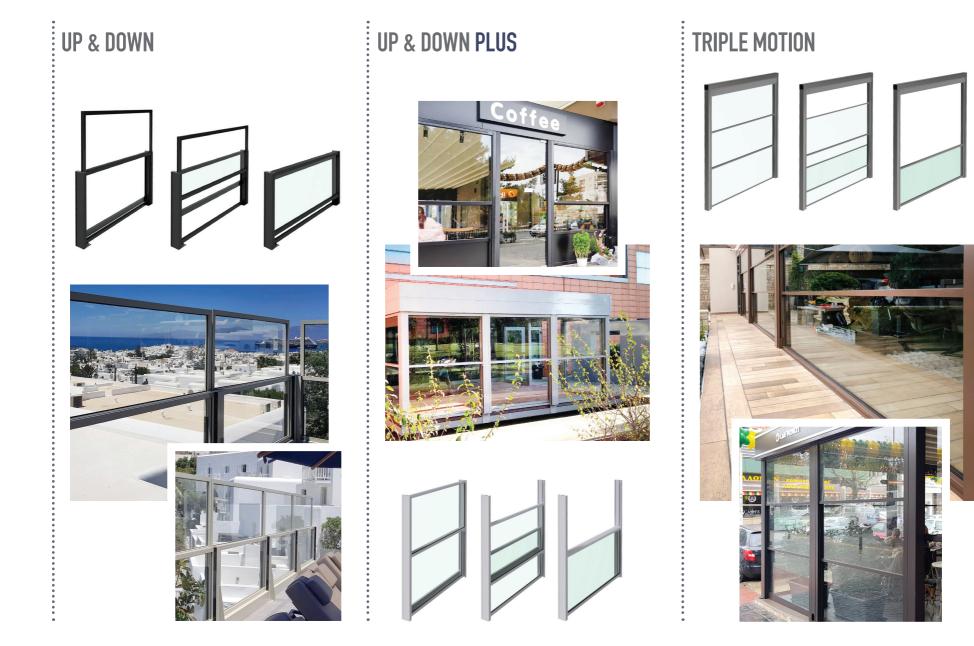

## MANUAL UP & DOWN SYSTEM

Protect your outdoor spaces with UP & DOWN system dividers and windshields. They are the perfect solution for those who want to expand and also delineate their environment. They will delineate your business premises while still allowing an unobstructed view and looking attractive. They are also a flexible side coverage system and designed to provide easy to install technical solutions. Systems can be

#### **UP & DOWN PLUS SYSTEM**

Integrated system for closing off the perimeter of dining areas. This is a manually operated construction made entirely of powder coated aluminum; it is designed so that the panes of glass can move vertically in the aluminum frames to close off dining areas or private spaces and protect them against the weather while also looking attractive and offering an unobstructed view. This is an easy-to-use, manually operated side coverage system. It consists of two panes of 3mm + 3mm thick triplex glass in aluminum frames. The bottom pane is fixed in place but, with a simple movement of the counterweight, its height can almost be doubled.

# **TRIPLE MOTION SYSTEM**

Triple Motion system to close off the perimeter of business premises. Motorized construction allowing the glass to move vertically in aluminum frames; this way, your space is sealed off and protected from the weather.