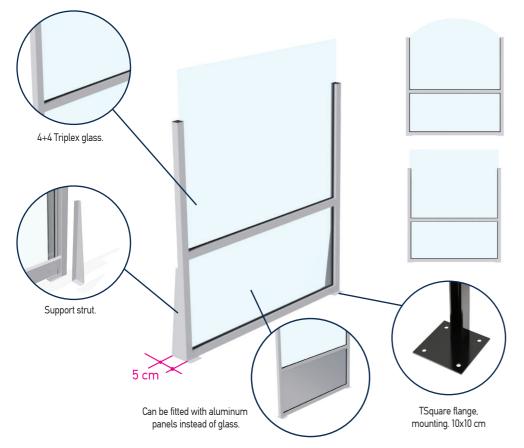

#### **FIXED DIVIDERS**

This series of aluminum frame or planter dividers is a flexible way to utilize space, either by covering the perimeter of the buildings or by creating individual areas. The state-of-the-art material technology and installation techniques means that these spaces can be used all year round as the dividers both offer protection from adverse weather conditions and look attractive.

They are made entirely from aluminum profiles, profile size 5x5 cm. They are assembled with specially designed joints and are fixed firmly to the ground with square flanges made of galvanized sheet steel measuring 10x10 cm. Finally, support struts are put in place to ensure they are even more wind resistant.

Maximum width 2.00 m with two glass panes at the top and one at the bottom. Maximum height up to 1.80 m.

- A door can be included
- Can be made in any size
- Your choice of RAL powder coating
- An aluminum panel can be installed in the lower panels