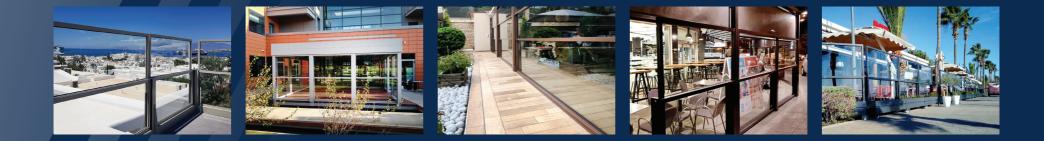

# Wind Shields & Dividers

## MANUAL UP & DOWN SYSTEM

Protect your outdoor spaces with UP & DOWN system dividers and windshields. They are the perfect solution for those who want to expand and also delineate their environment. They will delineate your business premises while still allowing an unobstructed view and looking attractive. They are also a flexible side coverage system and designed to provide easy to install technical solutions. Systems can be

installed as stand-alone units on special metal mounts or between existing pillars.

Made by hand entirely from powder coated aluminum. Available in any RAL color of your liking.