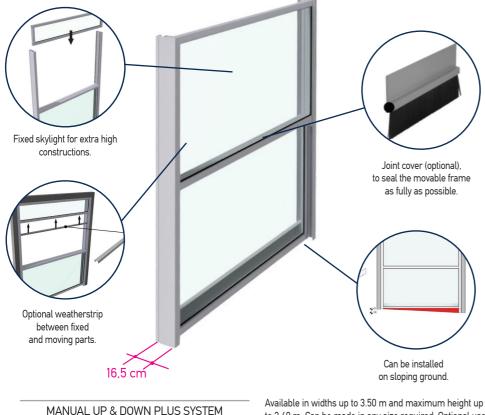

#### **UP & DOWN PLUS SYSTEM**

Integrated system for closing off the perimeter of dining areas. This is a manually operated construction made entirely of powder coated aluminum; it is designed so that the panes of glass can move vertically in the aluminum frames to close off dining areas or private spaces and protect them against the weather while also looking attractive and offering an unobstructed view. This is an easy-to-use, manually operated side coverage system. It consists of two panes of 3mm + 3mm thick triplex glass in aluminum frames. The bottom pane is fixed in place but, with a simple movement of the counterweight, its height can almost be doubled.

The system can be installed with or without a fanlight, between existing pillars with aluminum guides running up to the top, including full - length weatherstrips to ensure gaps are completely sealed.

6 **PRODROMIDIS** 

Available in widths up to 3.50 m and maximum height up to 2.40 m. Can be made in any size required. Optional use of fanlight at heights greater than 2.40 m. For structures wider than 3.50 - 4.00 m, we use a reinforced aluminum profile with an additional strut.