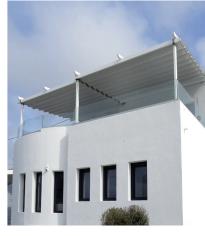

# **UP & DOWN VIEW SYSTEM**

Innovative side coverage system based on THE UP & DOWN concept, made entirely of powder coated aluminum. Horizontal aluminum profiles have been removed to ensure an unobstructed view.

Available in any RAL color of your liking. Equipped with SOMFY motors, heavy duty belts and 10 mm securit-grade panes, this is an ideal solution for business or private spaces.

| UP & DOWN VIEW SYSTEM |        |        |        |  |  |
|-----------------------|--------|--------|--------|--|--|
| open/UP               | 160 cm | 170 cm | 180 cm |  |  |
| closed/DOWN           | 100 cm | 110 cm | 120 cm |  |  |

LED lighting can be mounted on pillars.

Without horizontal frames to ensure an unobstructed view. LED lighting strip can be added to the pillars.