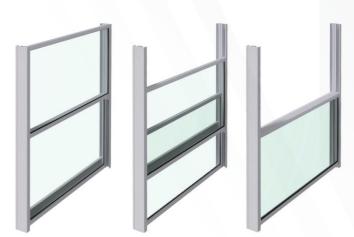

#### **FIXED DIVIDERS**

This series of aluminum frame or planter dividers is a flexible way to utilize space, either by covering the perimeter of the buildings or by creating individual areas. The state-of-the-art material technology and installation techniques means that these spaces can be used all year round as the dividers both offer protection from adverse weather conditions and look attractive.

They are made entirely from aluminum profiles, profile size 5x5 cm. They are assembled with specially designed joints and are fixed firmly to the ground with square flanges made of galvanized sheet steel measuring 10x10 cm. Finally, support struts are put in place to ensure they are even more wind resistant.

Maximum width 2.00 m with two glass panes at the top and one at the bottom. Maximum height up to 1.80 m.

- A door can be included
- Can be made in any size
- Your choice of RAL powder coating
- An aluminum panel can be installed in the lower panels