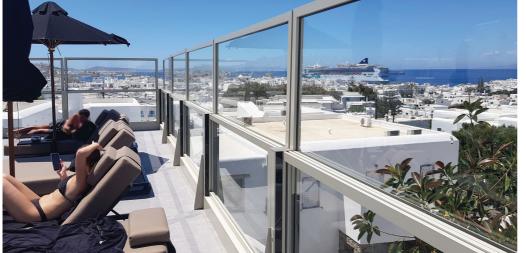

# Wind Shields & Dividers

## MANUAL UP & DOWN SYSTEM

Protect your outdoor spaces with UP & DOWN system dividers and windshields. They are the perfect solution for those who want to expand and also delineate their environment. They will delineate your business premises while still allowing an unobstructed view and looking attractive. They are also a flexible side coverage system and designed to provide easy to install technical solutions. Systems can be

installed as stand-alone units on special metal mounts or between existing pillars.

Made by hand entirely from powder coated aluminum. Available in any RAL color of your liking.