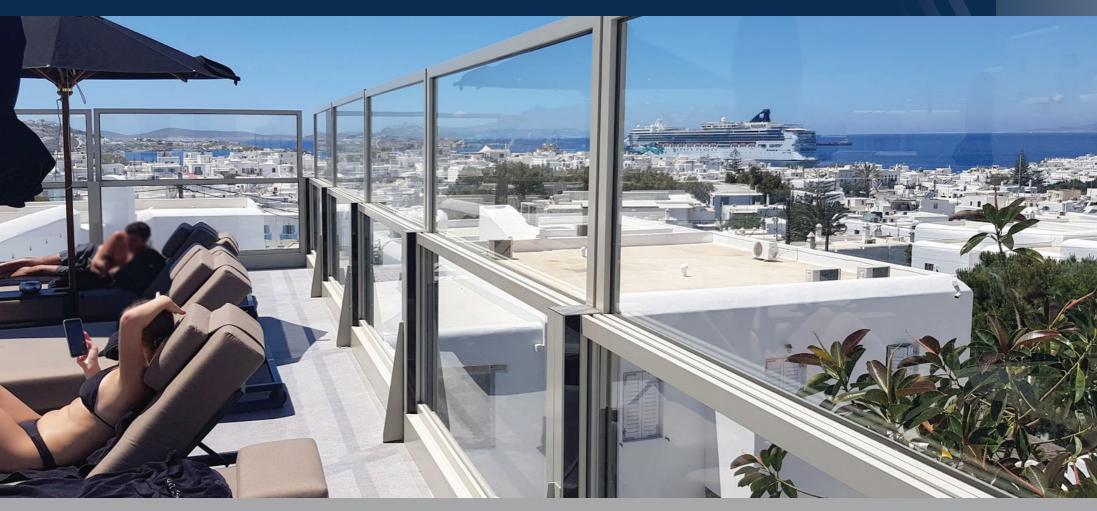

## MANUAL UP & DOWN SYSTEM

Protect your outdoor spaces with UP & DOWN system dividers and windshields. They are the perfect solution for those who want to expand and also delineate their environment. They will delineate your business premises while still allowing an unobstructed view and looking attractive. They are also a flexible side coverage system and designed to provide easy to install technical solutions. Systems can be

installed as stand-alone units on special metal mounts or between existing pillars.

Made by hand entirely from powder coated aluminum. Available in any RAL color of your liking.