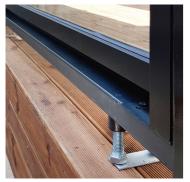

## PLANTER WITH FIXED WINDSHIELD

Planter with glazing mounted on removable metal guides that make it easy to remove the glass panes. The planter is made entirely of 1.5 mm thick galvanized sheet metal and is finished with powder coating. Delivered with fixed bases or with wheels so they can be moved easily.

Industrial type wheels can be mounted. With stabilization regulators for sloping ground.

They are made entirely from aluminum profiles, profile size 5x5 cm. They are assembled with specially designed joints and are fixed firmly to the ground with square flanges made of galvanized sheet steel measuring 10x10 cm. Finally, support struts are put in place to ensure they are even more wind resistant.