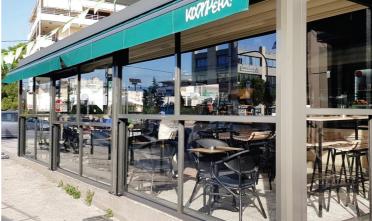

### **EXECUTE** STATES OF A COMPARISON OF A COMPARIS

Motorized side coverage system based on the UP & DOWN concept, made entirely of powder coated aluminum. Available in any RAL color of your liking. Equipped with SOMFY motor, Φ70 shaft and noise-free hard wearing belts, this is an ideal solution for business premises.

It consists of two parts (one fixed, one movable)

and its height can be doubled at the touch of a button. It can be installed as stand-alone structure or between existing pillars.

Motor mounting case

LED lighting strip

can be mounted on pillars.

| UP & DOWN MOTION SYSTEM |        |        |        |  |  |
|-------------------------|--------|--------|--------|--|--|
| open/UP                 | 200 cm | 220 cm | 240 cm |  |  |
| closed/DOWN             | 105 cm | 115 cm | 125 cm |  |  |