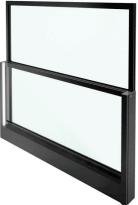

#### **UP & DOWN PLUS SYSTEM**

Integrated system for closing off the perimeter of dining areas. This is a manually operated construction made entirely of powder coated aluminum; it is designed so that the panes of glass can move vertically in the aluminum frames to close off dining areas or private spaces and protect them against the weather while also looking attractive and offering an unobstructed view. This is an easy-to-use, manually operated side coverage system. It consists of two panes of 3mm + 3mm thick triplex glass in aluminum frames. The bottom pane is fixed in place but, with a simple movement of the counterweight, its height can almost be doubled.

The system can be installed with or without a fanlight, between existing pillars with aluminum guides running up to the top, including full - length weatherstrips to ensure gaps are completely sealed.

| MANUAL UP & DOWN PLUS SYSTEM |        |        |        |  |  |
|------------------------------|--------|--------|--------|--|--|
| open/UP                      | 200 cm | 220 cm | 240 cm |  |  |
| closed/DOWN                  | 105 cm | 115 cm | 125 cm |  |  |