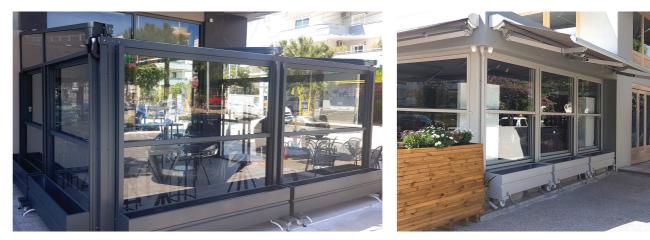

# **TRIPLE MOTION SYSTEM**

Triple Motion system to close off the perimeter of business premises. Motorized construction allowing the glass to move vertically in aluminum frames; this way, your space is sealed off and protected from the weather.

Consists of three parts. One third of the total height is fixed and acts as a divider while the other two sections are retractable on aluminum side guides.

- Safety glass, 8mm.
- Maximum width 3.50 m / Maximum height 3.00 m.
- Complete insulation.

Ideal system for large areas.

**PRODROMIDIS** 9