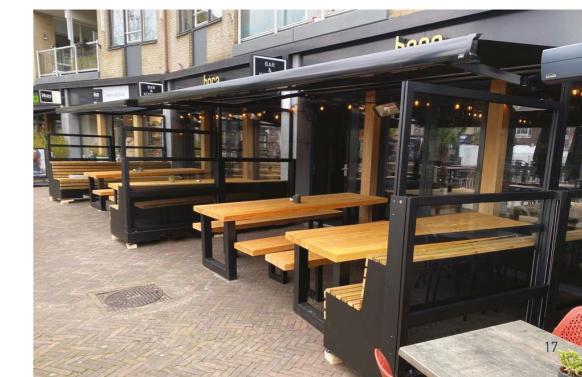

#### **TECHNICAL SPECIFICATIONS**

| max width  | 2000mm |
|------------|--------|
| max height | 1800mm |

Ideal solution for catering areas. It protects the shop space and combines the flexibility of the systems with the use of a planter or a seat. It is possible to place several windbreaks in a row, according to the coverage measures of your space.

For even greater flexibility in configuring your space, the planter is available with special metal bases including industrial-type wheels and can be mounted with M16 screws.

Electrostatically painted, available in any RAL color you wish.