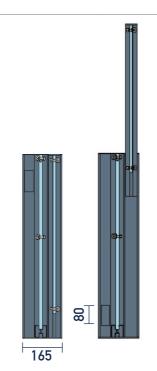

# **PARTS CATALOGUE**

|       | GUIDE RAIL PROFILE<br>165 x 57 mm | MANUAL UP & DOWN<br>MANUAL UP & DOWN PLUS<br>MANUAL UP & DOWN VIEW<br>UP & DOWN MOTION         | OCTAGON MOTOR<br>SHAFT           | UP & DOWN MOTION<br>DOUBLE MOTION<br>TRIPLE MOTION<br>FOUR MOTION                      |
|-------|-----------------------------------|------------------------------------------------------------------------------------------------|----------------------------------|----------------------------------------------------------------------------------------|
|       | H PROFILE                         | MANUAL UP & DOWN MANUAL UP & DOWN PLUS MANUAL UP & DOWN VIEW UP & DOWN MOTION FIXED WINDSHIELD | OCTAGON HOOP                     | UP & DOWN MOTION<br>DOUBLE MOTION<br>TRIPLE MOTION<br>FOUR MOTION                      |
|       | COUNTERWEIGHT<br>PROFILE          | MANUAL UP & DOWN<br>MANUAL UP & DOWN PLUS<br>MANUAL UP & DOWN VIEW                             | CASSETTE<br>GALVANISED SHEET     | UP & DOWN MOTION                                                                       |
|       | WEATHERSTRIP<br>PROFILE           | MANUAL UP & DOWN<br>MANUAL UP & DOWN PLUS<br>UP & DOWN MOTION                                  | BEARING                          | MANUAL UP & DOWN<br>MANUAL UP & DOWN PLUS<br>MANUAL UP & DOWN VIEW<br>UP & DOWN MOTION |
|       | JOINT COVER                       | MANUAL UP & DOWN PLUS                                                                          | SAFETY PIN                       | MANUAL UP & DOWN<br>MANUAL UP & DOWN PLUS<br>MANUAL UP & DOWN VIEW<br>UP & DOWN MOTION |
|       | GUIDE RAIL<br>INOX CAP            | MANUAL UP & DOWN<br>MANUAL UP & DOWN PLUS<br>MANUAL UP & DOWN VIEW<br>UP & DOWN MOTION         | L SHAPED INOX<br>CRYSTAL SUPPORT | UP & DOWN VIEW                                                                         |
| 2 2 2 | BASE                              | MANUAL UP & DOWN<br>MANUAL UP & DOWN PLUS<br>MANUAL UP & DOWN VIEW<br>FIXED WINDSHIELD         | INOX WIRE<br>ROPE TERMINAL       | MANUAL UP & DOWN<br>MANUAL UP & DOWN PLUS<br>MANUAL UP & DOWN VIEW                     |
| 18    | MOTOR BASE                        | UP & DOWN MOTION                                                                               | INOX WIRE ROPE                   | MANUAL UP & DOWN<br>MANUAL UP & DOWN PLUS<br>MANUAL UP & DOWN VIEW                     |