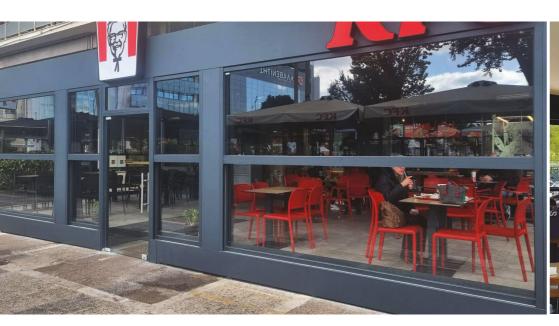

## **MANUAL UP & DOWN**

Protect your outdoor space with UP & DOWN barriers and windbreaks.

This system offers a range of excellent solutions if you are planning to extend your useable customer service area or define its boundaries.

They can be used to effectively redefine working areas for your business, while maintaining unobstructed views and high aesthetic appeal.

This is a fully flexible side cover system, designed to offer technical solutions with easy installation. Systems can be installed as stand-alone units on special metal mounts or between upright pillars. Multiple windbreaks can be installed in line, depending on the measurements of the area you need to cover.

Manually-operated system, entirely constructed using electrostatically-painted aluminium. Composed of two 3+3 TRIPLEX crystal glass panels. Available in any RAL paint colour of your choosing.