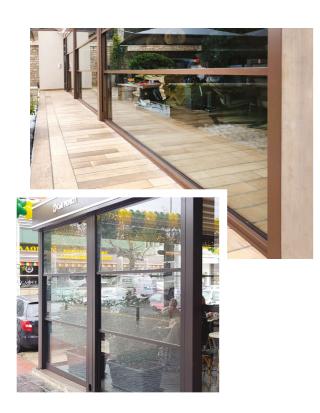

# **MANUAL UP & DOWN**

## **MANUAL UP & DOWN**

Protect your outdoor space with UP & DOWN barriers and windbreaks.

This system offers a range of excellent solutions if you are planning to extend your useable customer service area or define its boundaries.

They can be used to effectively redefine working areas for your business, while maintaining unobstructed views and high aesthetic appeal.

This is a fully flexible side cover system, designed to offer technical solutions with easy installation. Systems can be installed as stand-alone units on special metal mounts or between upright pillars. Multiple windbreaks can be installed in line, depending on the measurements of the area you need to cover.

Manually-operated system, entirely constructed using electrostatically-painted aluminium. Composed of two 3+3 TRIPLEX crystal glass panels. Available in any RAL paint colour of your choosing.

#### **TECHNICAL SPECIFICATIONS**

| max width  | 3250mm         |
|------------|----------------|
| max height | 2200mm         |
| motion     | Inox wire rope |