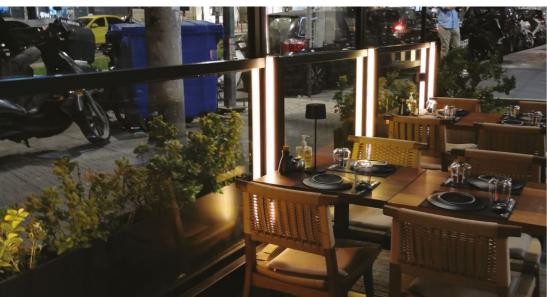

## **MANUAL UP & DOWN**

Protect your outdoor space with UP & DOWN barriers and windbreaks.

This system offers a range of excellent solutions if you are planning to extend your useable customer service area or define its boundaries.

They can be used to effectively redefine working areas for your business, while maintaining unobstructed views and high aesthetic appeal.

This is a fully flexible side cover system, designed to offer technical solutions with easy installation. Systems can be installed as stand-alone units on special metal mounts or between upright pillars. Multiple windbreaks can be installed in line, depending on the measurements of the area you need to cover.

Manually-operated system, entirely constructed using electrostatically-painted aluminium. Composed of two 3+3 TRIPLEX crystal glass panels. Available in any RAL paint colour of your choosing.