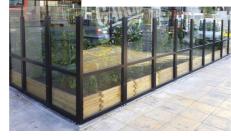

# **FIXED WINDSHIELD**

The series of aluminium frame is another flexible way to utilise your space, either around the perimeter of a building or by creating separately delineated areas. State-of-the-art materials technology and installation techniques now mean that outdoor spaces can be used all year round. Dividers provide protection from adverse weather conditions, as well as offering aesthetically attractive design options at the same time. These are made entirely of 5x5 cm aluminium profile and 4mm + 4mm TRIPLEX crystal glass panels.

They are assembled with specially designed joints, and are anchored firmly to the ground with 10x10 cm square flanges made of galvanized sheet steel.

Aluminium panels may be used instead of glass if preferred.

Made entirely of aluminium, electrostatically painted. Available in any RAL paint colour of your choosing.

#### **TECHNICAL SPECIFICATIONS**

| max width  | 2000mm |
|------------|--------|
| max height | 1800mm |

Ideal solution for catering areas. It protects the shop space and combines the flexibility of the systems with the use of a planter or a seat. It is possible to place several windbreaks in a row, according to the coverage measures of your space.