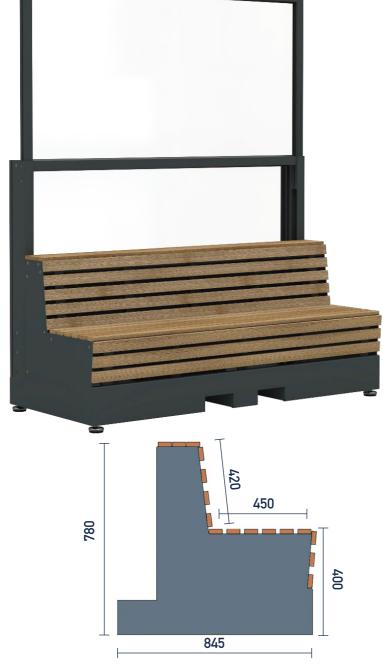

It can combined with the models; MANUAL UP & DOWN, MANUAL UP & DOWN PLUS, MANUAL UP & DOWN VIEW, UP & DOWN MOTION, FIXED WINDSHIELD.

An innovative and ideal solution for those you want to exploit the whole space of the terrace. It is a heavy construction of metal galvanized sheet covered by wood for external uses and mounted on special M16 bases. It is possible to place several windbreaks in a row, according to the coverage measures of your space. Electrostatically painted, available in any RAL color you wish.

It can combined with the models; MANUAL UP & DOWN, MANUAL UP & DOWN PLUS, MANUAL UP & DOWN VIEW, UP & DOWN MOTION, FIXED WINDSHIELD.