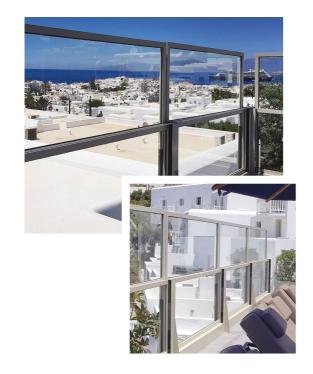

# **MANUAL UP & DOWN VIEW**

Innovative side cover system based on the UP & DOWN system.

Horizontal aluminium profile frames are removed to secure fully unobstructed views. Equipped with Securit 10 mm crystal panels, this is another ideal solution for commercial or private spaces.

Multiple windbreaks can be installed in line, depending on the measurements of the area you need to cover.

Made entirely of aluminium, electrostatically painted. Available in any RAL paint colour of your choosing.

#### **TECHNICAL SPECIFICATIONS**

| max width  | 2500mm         |
|------------|----------------|
| max height | 2200mm         |
| motion     | lnox wire rope |