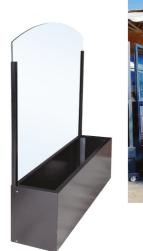

# SYSTEMS WITH FLOWERPOTS

#### **TECHNICAL SPECIFICATIONS**

| max width  | 2000mm |
|------------|--------|
| max height | 1800mm |

Ideal solution for catering areas. It protects the shop space and combines the flexibility of the systems with the use of a planter or a seat. It is possible to place several windbreaks in a row, according to the coverage measures of your space.

For even greater flexibility in configuring your space, the planter is available with special metal bases including industrial-type wheels and can be mounted with M16 screws.

Electrostatically painted, available in any RAL color you wish.