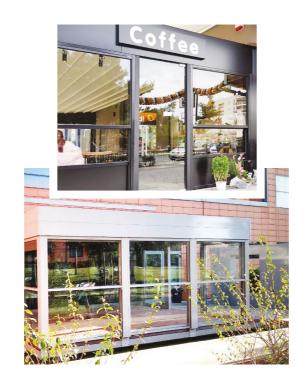

# MANUAL UP & DOWN PLUS

This is a fully-integrated side cover system.

Suitable for perimeter definition in the commercial food service industry or in private spaces, offering protection from weather conditions with high aesthetic appeal and unobstructed views. The system is installed between upright pillars, with aluminium guide track installed along the full height, containing brush weatherstrip for fully-sealed protection.

Skylight sections can be installed for taller ceiling heights.

Joint covers are available for better sealing between moving frame and roof sections. Brush weatherstrip can be installed between fixed and moving parts.

Manually-operated system, entirely constructed using electrostatically-painted aluminium. Composed of two 3mm + 3mm TRIPLEX crystal glass panels.

Available in any RAL paint colour of your choosing.

| max width                | 3500mm         |
|--------------------------|----------------|
| max height               | 2400mm         |
| max height with skylight | 3000mm         |
| motion                   | Inox wire rope |