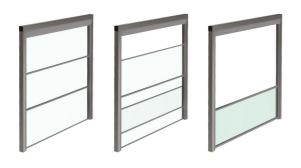

# **UP & DOWN MOTION**

Electrically-powered side cover system based on the UP & DOWN system.

Equipped with a SOMFY motor,  $\Phi$  70 octagon shaft, and silent belts of increased strength, it is an ideal solution for covering professional areas. It consists of two sections (one fixed and one movable) and its height is doubled at the push of a button.

Can be installed as stand alone units or between upright pillars. It is possible to place several windbreaks in a row, according to the coverage measures of your space.

It consists of two 3mm + 3mm TRIPLEX crystals.

Electrostatically painted, available in any RAL color you wish.

With the possibility of adding LED lighting to the guides.