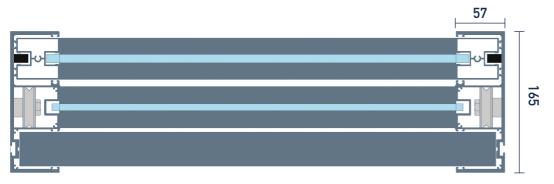

# **PARTS CATALOGUE**

|       | GUIDE RAIL PROFILE<br>165 x 57 mm | MANUAL UP & DOWN<br>MANUAL UP & DOWN PLUS<br>MANUAL UP & DOWN VIEW<br>UP & DOWN MOTION         | OCTAGON MOTOR<br>SHAFT           | UP & DOWN MOTION<br>DOUBLE MOTION<br>TRIPLE MOTION<br>FOUR MOTION                      |
|-------|-----------------------------------|------------------------------------------------------------------------------------------------|----------------------------------|----------------------------------------------------------------------------------------|
|       | H PROFILE                         | MANUAL UP & DOWN MANUAL UP & DOWN PLUS MANUAL UP & DOWN VIEW UP & DOWN MOTION FIXED WINDSHIELD | OCTAGON HOOP                     | UP & DOWN MOTION<br>DOUBLE MOTION<br>TRIPLE MOTION<br>FOUR MOTION                      |
|       | COUNTERWEIGHT<br>PROFILE          | MANUAL UP & DOWN<br>MANUAL UP & DOWN PLUS<br>MANUAL UP & DOWN VIEW                             | CASSETTE<br>GALVANISED SHEET     | UP & DOWN MOTION                                                                       |
|       | WEATHERSTRIP<br>PROFILE           | MANUAL UP & DOWN<br>MANUAL UP & DOWN PLUS<br>UP & DOWN MOTION                                  | BEARING                          | MANUAL UP & DOWN<br>MANUAL UP & DOWN PLUS<br>MANUAL UP & DOWN VIEW<br>UP & DOWN MOTION |
|       | JOINT COVER                       | MANUAL UP & DOWN PLUS                                                                          | SAFETY PIN                       | MANUAL UP & DOWN<br>MANUAL UP & DOWN PLUS<br>MANUAL UP & DOWN VIEW<br>UP & DOWN MOTION |
|       | GUIDE RAIL<br>INOX CAP            | MANUAL UP & DOWN<br>MANUAL UP & DOWN PLUS<br>MANUAL UP & DOWN VIEW<br>UP & DOWN MOTION         | L SHAPED INOX<br>CRYSTAL SUPPORT | UP & DOWN VIEW                                                                         |
| 2 2 2 | BASE                              | MANUAL UP & DOWN<br>MANUAL UP & DOWN PLUS<br>MANUAL UP & DOWN VIEW<br>FIXED WINDSHIELD         | INOX WIRE<br>ROPE TERMINAL       | MANUAL UP & DOWN<br>MANUAL UP & DOWN PLUS<br>MANUAL UP & DOWN VIEW                     |
| 18    | MOTOR BASE                        | UP & DOWN MOTION                                                                               | INOX WIRE ROPE                   | MANUAL UP & DOWN<br>MANUAL UP & DOWN PLUS<br>MANUAL UP & DOWN VIEW                     |