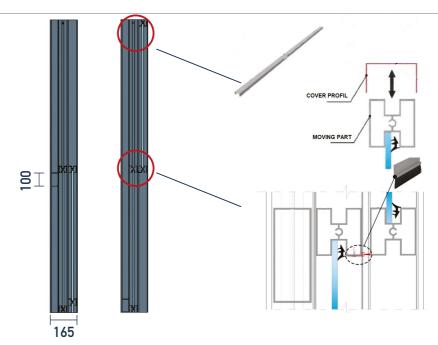

Skylight sections can be installed for taller ceiling heights.

Joint covers are available for better sealing between moving frame and roof sections. Brush weatherstrip can be installed between fixed and moving parts.