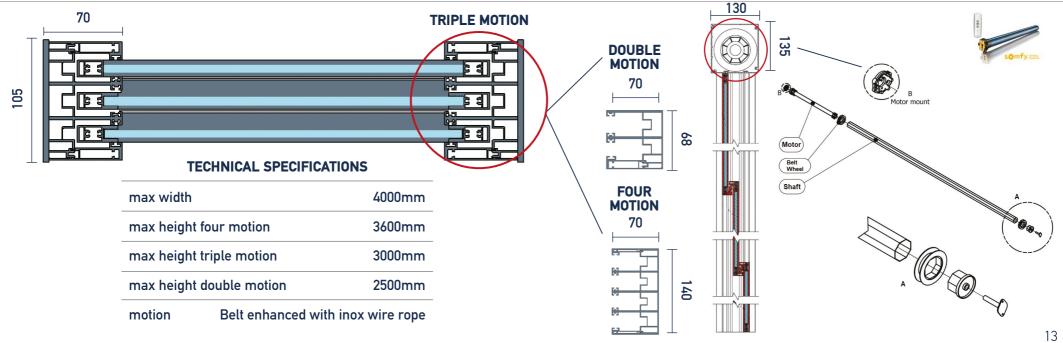

# **TRIPLE MOTION**

### TRIPLE MOTION

TRIPLE MOTION system for the perimeter enclosure of commercial and private outdoor spaces.

This is a motorised system designed to move glass panels vertically within an aluminium frame, hermetically closing off the space, and offering full protection from the elements. It is made up of three sections. 1/3 of the total height remains fixed and acts as a divider, while the remaining sections are retractable along aluminium side guide rails. The system is installed between pillars.

The system can be constructed in FOUR MOTION and DOUBLE MOTION models, with the choice of parking on the top of system for passing below.

Electrically-powered construction made entirely of electrostatically-painted aluminium. It is composed of three 8mm SECURIT crystal glass panels. Available in any RAL paint colour of your choosing.

#### **TECHNICAL SPECIFICATIONS**

| max width  | 3250mm         |
|------------|----------------|
| max height | 2200mm         |
| motion     | Inox wire rope |