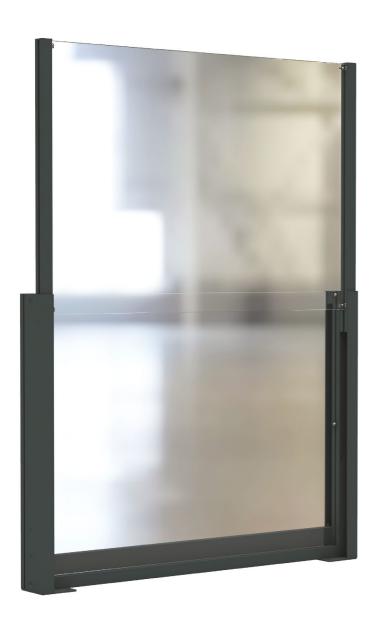

## **MANUAL UP & DOWN**

Protect your outdoor space with UP & DOWN barriers and windbreaks.

This system offers a range of excellent solutions if you are planning to extend your useable customer service area or define its boundaries.

They can be used to effectively redefine working areas for your business, while maintaining unobstructed views and high aesthetic appeal.

This is a fully flexible side cover system, designed to offer technical solutions with easy installation. Systems can be installed as stand-alone units on special metal mounts or between upright pillars. Multiple windbreaks can be installed in line, depending on the measurements of the area you need to cover.

Manually-operated system, entirely constructed using electrostatically-painted aluminium. Composed of two 3+3 TRIPLEX crystal glass panels. Available in any RAL paint colour of your choosing.

#### **TECHNICAL SPECIFICATIONS**

| max width  | 3250mm         |
|------------|----------------|
| max height | 2200mm         |
| motion     | Inox wire rope |