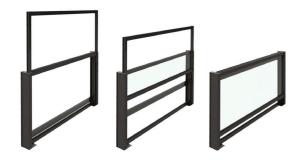

# **MANUAL UP & DOWN**

## **MANUAL UP & DOWN**

Protect your outdoor space with UP & DOWN barriers and windbreaks.

This system offers a range of excellent solutions if you are planning to extend your useable customer service area or define its boundaries.

They can be used to effectively redefine working areas for your business, while maintaining unobstructed views and high aesthetic appeal.

This is a fully flexible side cover system, designed to offer technical solutions with easy installation. Systems can be installed as stand-alone units on special metal mounts or between upright pillars. Multiple windbreaks can be installed in line, depending on the measurements of the area you need to cover.

Manually-operated system, entirely constructed using electrostatically-painted aluminium. Composed of two 3+3 TRIPLEX crystal glass panels. Available in any RAL paint colour of your choosing.