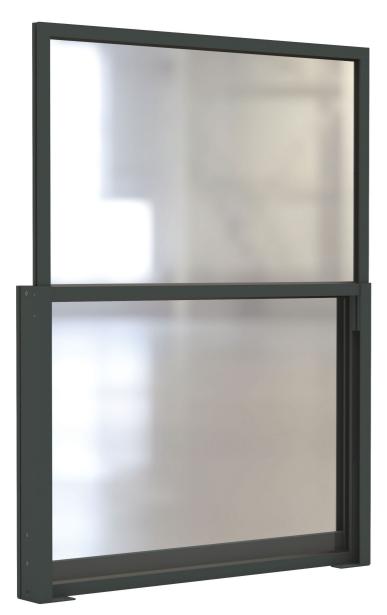

# MANUAL UP & DOWN PLUS

This is a fully-integrated side cover system.

Suitable for perimeter definition in the commercial food service industry or in private spaces, offering protection from weather conditions with high aesthetic appeal and unobstructed views. The system is installed between upright pillars, with aluminium guide track installed along the full height, containing brush weatherstrip for fully-sealed protection.

Skylight sections can be installed for taller ceiling heights.

Joint covers are available for better sealing between moving frame and roof sections. Brush weatherstrip can be installed between fixed and moving parts.

Manually-operated system, entirely constructed using electrostatically-painted aluminium. Composed of two 3mm + 3mm TRIPLEX crystal glass panels.

Available in any RAL paint colour of your choosing.

| max width                | 3500mm         |
|--------------------------|----------------|
| max height               | 2400mm         |
| max height with skylight | 3000mm         |
| motion                   | Inox wire rope |