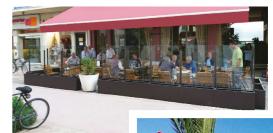

# SYSTEMS WITH FLOWERPOTS

#### **TECHNICAL SPECIFICATIONS**

| max width  | 2000mm |
|------------|--------|
| max height | 1800mm |

Ideal solution for catering areas. It protects the shop space and combines the flexibility of the systems with the use of a planter or a seat. It is possible to place several windbreaks in a row, according to the coverage measures of your space.

For even greater flexibility in configuring your space, the planter is available with special metal bases including industrial-type wheels and can be mounted with M16 screws.

Electrostatically painted, available in any RAL color you wish.