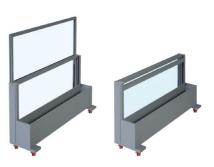

# **UP & DOWN MOTION**

Electrically-powered side cover system based on the UP & DOWN system.

Equipped with a SOMFY motor,  $\Phi$  70 octagon shaft, and silent belts of increased strength, it is an ideal solution for covering professional areas. It consists of two sections (one fixed and one movable) and its height is doubled at the push of a button.

Can be installed as stand alone units or between upright pillars. It is possible to place several windbreaks in a row, according to the coverage measures of your space.

It consists of two 3mm + 3mm TRIPLEX crystals.

Electrostatically painted, available in any RAL color you wish.

With the possibility of adding LED lighting to the guides.