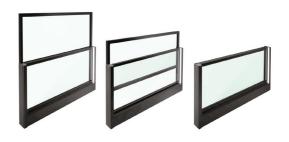

# **MANUAL UP & DOWN**

## **MANUAL UP & DOWN**

Protect your outdoor space with UP & DOWN barriers and windbreaks.

This system offers a range of excellent solutions if you are planning to extend your useable customer service area or define its boundaries.

Manually-operated system, entirely constructed using electrostatically-painted aluminium. Composed of two 3+3 TRIPLEX crystal glass panels. Available in any RAL paint colour of your choosing.

#### **TECHNICAL SPECIFICATIONS**

| max width  | 3250mm         |
|------------|----------------|
| max height | 2200mm         |
| motion     | Inox wire rope |