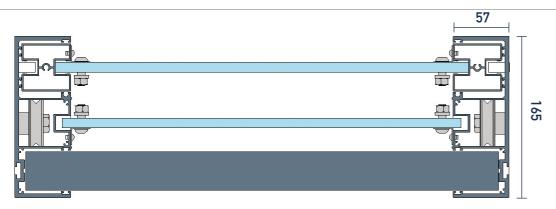

#### **TECHNICAL SPECIFICATIONS**

| max width  | 3250mm         |
|------------|----------------|
| max height | 2200mm         |
| motion     | Inox wire rope |

# **PARTS CATALOGUE**

|       | GUIDE RAIL PROFILE<br>165 x 57 mm | MANUAL UP & DOWN<br>MANUAL UP & DOWN PLUS<br>MANUAL UP & DOWN VIEW<br>UP & DOWN MOTION         | OCTAGON MOTOR<br>SHAFT           | UP & DOWN MOTION<br>DOUBLE MOTION<br>TRIPLE MOTION<br>FOUR MOTION                      |
|-------|-----------------------------------|------------------------------------------------------------------------------------------------|----------------------------------|----------------------------------------------------------------------------------------|
|       | H PROFILE                         | MANUAL UP & DOWN MANUAL UP & DOWN PLUS MANUAL UP & DOWN VIEW UP & DOWN MOTION FIXED WINDSHIELD | OCTAGON HOOP                     | UP & DOWN MOTION<br>DOUBLE MOTION<br>TRIPLE MOTION<br>FOUR MOTION                      |
|       | COUNTERWEIGHT<br>PROFILE          | MANUAL UP & DOWN<br>MANUAL UP & DOWN PLUS<br>MANUAL UP & DOWN VIEW                             | CASSETTE<br>GALVANISED SHEET     | UP & DOWN MOTION                                                                       |
|       | WEATHERSTRIP<br>PROFILE           | MANUAL UP & DOWN<br>MANUAL UP & DOWN PLUS<br>UP & DOWN MOTION                                  | BEARING                          | MANUAL UP & DOWN<br>MANUAL UP & DOWN PLUS<br>MANUAL UP & DOWN VIEW<br>UP & DOWN MOTION |
|       | JOINT COVER                       | MANUAL UP & DOWN PLUS                                                                          | SAFETY PIN                       | MANUAL UP & DOWN<br>MANUAL UP & DOWN PLUS<br>MANUAL UP & DOWN VIEW<br>UP & DOWN MOTION |
|       | GUIDE RAIL<br>INOX CAP            | MANUAL UP & DOWN<br>MANUAL UP & DOWN PLUS<br>MANUAL UP & DOWN VIEW<br>UP & DOWN MOTION         | L SHAPED INOX<br>CRYSTAL SUPPORT | UP & DOWN VIEW                                                                         |
| 2 2 2 | BASE                              | MANUAL UP & DOWN<br>MANUAL UP & DOWN PLUS<br>MANUAL UP & DOWN VIEW<br>FIXED WINDSHIELD         | INOX WIRE<br>ROPE TERMINAL       | MANUAL UP & DOWN<br>MANUAL UP & DOWN PLUS<br>MANUAL UP & DOWN VIEW                     |
| 18    | MOTOR BASE                        | UP & DOWN MOTION                                                                               | INOX WIRE ROPE                   | MANUAL UP & DOWN<br>MANUAL UP & DOWN PLUS<br>MANUAL UP & DOWN VIEW                     |