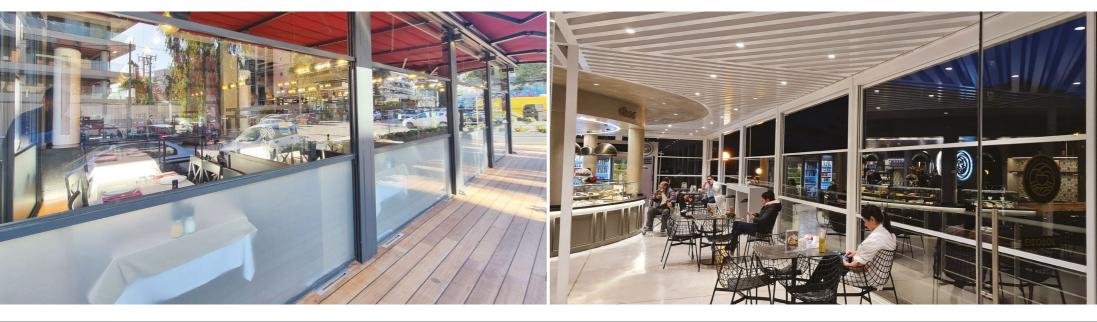

### TRIPLE MOTION

TRIPLE MOTION system for the perimeter enclosure of commercial and private outdoor spaces.

This is a motorised system designed to move glass panels vertically within an aluminium frame, hermetically closing off the space, and offering full protection from the elements. It is made up of three sections. 1/3 of the total height remains fixed and acts as a divider, while the remaining sections are retractable along aluminium side guide rails. The system is installed between pillars.

The system can be constructed in FOUR MOTION and DOUBLE MOTION models, with the choice of parking on the top of system for passing below.

Electrically-powered construction made entirely of electrostatically-painted aluminium. It is composed of three 8mm SECURIT crystal glass panels. Available in any RAL paint colour of your choosing.