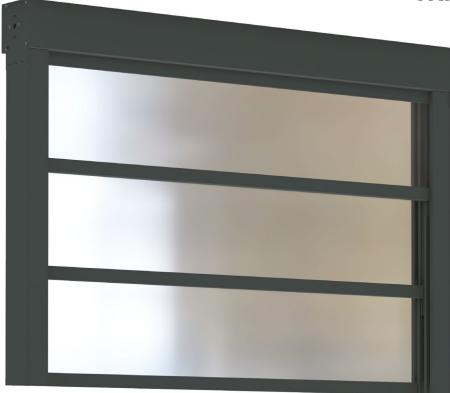

# **FIXED WINDSHIELD**

The series of aluminium frame is another flexible way to utilise your space, either around the perimeter of a building or by creating separately delineated areas. State-of-the-art materials technology and installation techniques now mean that outdoor spaces can be used all year round. Dividers provide protection from adverse weather conditions, as well as offering aesthetically attractive design options at the same time. These are made entirely of 5x5 cm aluminium profile and 4mm + 4mm TRIPLEX crystal glass panels.

They are assembled with specially designed joints, and are anchored firmly to the ground with 10x10 cm square flanges made of galvanized sheet steel.

Aluminium panels may be used instead of glass if preferred.

Made entirely of aluminium, electrostatically painted. Available in any RAL paint colour of your choosing.