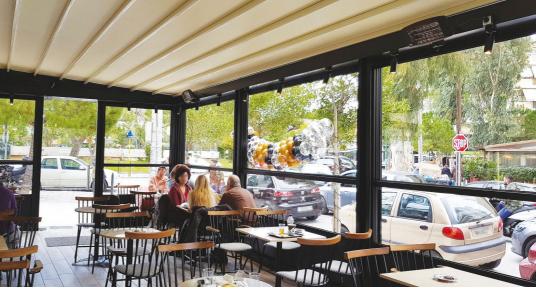

# **MANUAL UP & DOWN VIEW**

Innovative side cover system based on the UP & DOWN system.

Horizontal aluminium profile frames are removed to secure fully unobstructed views. Equipped with Securit 10 mm crystal panels, this is another ideal solution for commercial or private spaces.

Multiple windbreaks can be installed in line, depending on the measurements of the area you need to cover.

Made entirely of aluminium, electrostatically painted. Available in any RAL paint colour of your choosing.