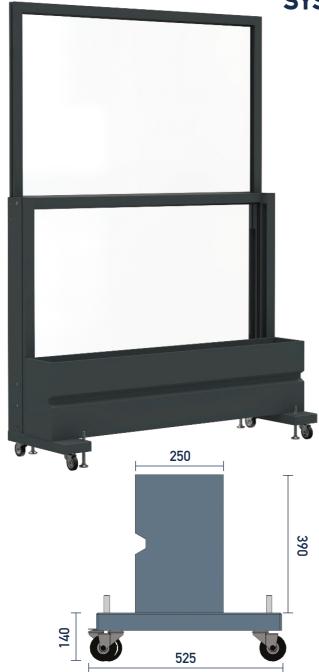

#### **TECHNICAL SPECIFICATIONS**

| max width  | 2000mm |
|------------|--------|
| max height | 1800mm |

Ideal solution for catering areas. It protects the shop space and combines the flexibility of the systems with the use of a planter or a seat. It is possible to place several windbreaks in a row, according to the coverage measures of your space.

For even greater flexibility in configuring your space, the planter is available with special metal bases including industrial-type wheels and can be mounted with M16 screws.

Electrostatically painted, available in any RAL color you wish.