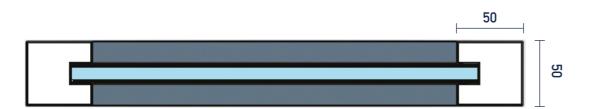

# **FIXED WINDSHIELD**

The series of aluminium frame is another flexible way to utilise your space, either around the perimeter of a building or by creating separately delineated areas. State-of-the-art materials technology and installation techniques now mean that outdoor spaces can be used all year round. Dividers provide protection from adverse weather conditions, as well as offering aesthetically attractive design options at the same time. These are made entirely of 5x5 cm aluminium profile and 4mm + 4mm TRIPLEX crystal glass panels.

They are assembled with specially designed joints, and are anchored firmly to the ground with 10x10 cm square flanges made of galvanized sheet steel.

Aluminium panels may be used instead of glass if preferred.