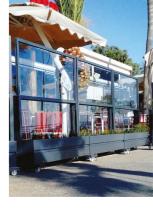

## **MANUAL UP & DOWN**

Protect your outdoor space with UP & DOWN barriers and windbreaks.

This system offers a range of excellent solutions if you are planning to extend your useable customer service area or define its boundaries.

They can be used to effectively redefine working areas for your business, while maintaining unobstructed views and high aesthetic appeal.

This is a fully flexible side cover system, designed to offer technical solutions with easy installation. Systems can be installed as stand-alone units on special metal mounts or between upright pillars. Multiple windbreaks can be installed in line, depending on the measurements of the area you need to cover.

Manually-operated system, entirely constructed using electrostatically-painted aluminium. Composed of two 3+3 TRIPLEX crystal glass panels. Available in any RAL paint colour of your choosing.