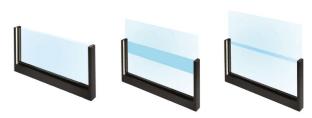

# **MANUAL UP & DOWN VIEW**

Innovative side cover system based on the UP & DOWN system.

Horizontal aluminium profile frames are removed to secure fully unobstructed views. Equipped with Securit 10 mm crystal panels, this is another ideal solution for commercial or private spaces.

Multiple windbreaks can be installed in line, depending on the measurements of the area you need to cover.

Made entirely of aluminium, electrostatically painted. Available in any RAL paint colour of your choosing.

#### **TECHNICAL SPECIFICATIONS**

| max width  | 2500mm         |
|------------|----------------|
| max height | 2200mm         |
| motion     | lnox wire rope |