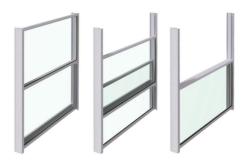

# **UP & DOWN MOTION**

Electrically-powered side cover system based on the UP & DOWN system.

Equipped with a SOMFY motor,  $\Phi$  70 octagon shaft, and silent belts of increased strength, it is an ideal solution for covering professional areas. It consists of two sections (one fixed and one movable) and its height is doubled at the push of a button.

Can be installed as stand alone units or between upright pillars. It is possible to place several windbreaks in a row, according to the coverage measures of your space.

It consists of two 3mm + 3mm TRIPLEX crystals.

Electrostatically painted, available in any RAL color you wish.

With the possibility of adding LED lighting to the guides.