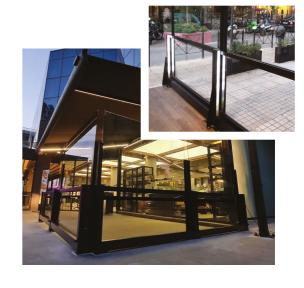

They can be used to effectively redefine working areas for your business, while maintaining unobstructed views and high aesthetic appeal.

This is a fully flexible side cover system, designed to offer technical solutions with easy installation. Systems can be installed as stand-alone units on special metal mounts or between upright pillars. Multiple windbreaks can be installed in line, depending on the measurements of the area you need to cover.

# MANUAL UP & DOWN PLUS

This is a fully-integrated side cover system.

Suitable for perimeter definition in the commercial food service industry or in private spaces, offering protection from weather conditions with high aesthetic appeal and unobstructed views. The system is installed between upright pillars, with aluminium guide track installed along the full height, containing brush weatherstrip for fully-sealed protection.

Skylight sections can be installed for taller ceiling heights.

Joint covers are available for better sealing between moving frame and roof sections. Brush weatherstrip can be installed between fixed and moving parts.

Manually-operated system, entirely constructed using electrostatically-painted aluminium. Composed of two 3mm + 3mm TRIPLEX crystal glass panels.

Available in any RAL paint colour of your choosing.

| max width                | 3500mm         |
|--------------------------|----------------|
| max height               | 2400mm         |
| max height with skylight | 3000mm         |
| motion                   | Inox wire rope |