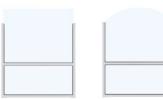

# **MANUAL UP & DOWN**

## **MANUAL UP & DOWN**

Protect your outdoor space with UP & DOWN barriers and windbreaks.

This system offers a range of excellent solutions if you are planning to extend your useable customer service area or define its boundaries.

They can be used to effectively redefine working areas for your business, while maintaining unobstructed views and high aesthetic appeal.

This is a fully flexible side cover system, designed to offer technical solutions with easy installation. Systems can be installed as stand-alone units on special metal mounts or between upright pillars. Multiple windbreaks can be installed in line, depending on the measurements of the area you need to cover.

Manually-operated system, entirely constructed using electrostatically-painted aluminium. Composed of two 3+3 TRIPLEX crystal glass panels. Available in any RAL paint colour of your choosing.

#### **TECHNICAL SPECIFICATIONS**

| max width  | 3250mm         |
|------------|----------------|
| max height | 2200mm         |
| motion     | Inox wire rope |