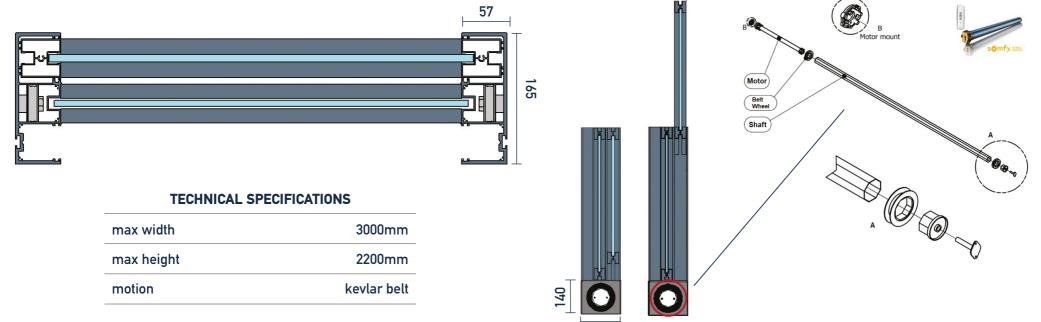

# **UP & DOWN MOTION**

Electrically-powered side cover system based on the UP & DOWN system.

Equipped with a SOMFY motor,  $\Phi$  70 octagon shaft, and silent belts of increased strength, it is an ideal solution for covering professional areas. It consists of two sections (one fixed and one movable) and its height is doubled at the push of a button.

Can be installed as stand alone units or between upright pillars. It is possible to place several windbreaks in a row, according to the coverage measures of your space.

It consists of two 3mm + 3mm TRIPLEX crystals.

Electrostatically painted, available in any RAL color you wish.

With the possibility of adding LED lighting to the guides.