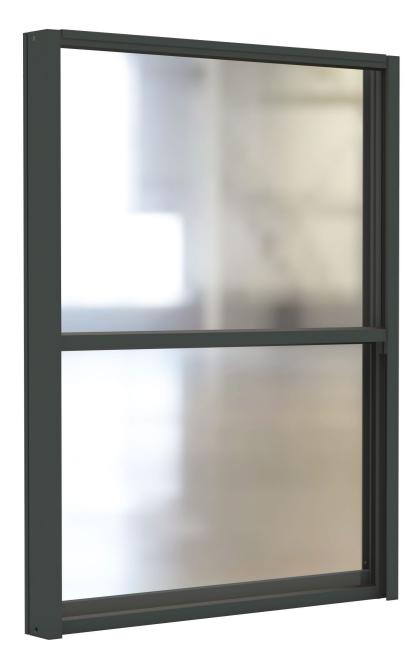

## **MANUAL UP & DOWN**

Protect your outdoor space with UP & DOWN barriers and windbreaks.

This system offers a range of excellent solutions if you are planning to extend your useable customer service area or define its boundaries.

They can be used to effectively redefine working areas for your business, while maintaining unobstructed views and high aesthetic appeal.

This is a fully flexible side cover system, designed to offer technical solutions with easy installation. Systems can be installed as stand-alone units on special metal mounts or between upright pillars. Multiple windbreaks can be installed in line, depending on the measurements of the area you need to cover.

Manually-operated system, entirely constructed using electrostatically-painted aluminium. Composed of two 3+3 TRIPLEX crystal glass panels. Available in any RAL paint colour of your choosing.

#### **TECHNICAL SPECIFICATIONS**

| max width  | 3250mm         |
|------------|----------------|
| max height | 2200mm         |
| motion     | Inox wire rope |