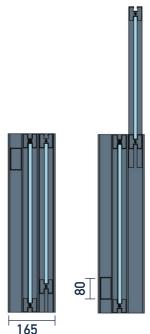

# **PARTS CATALOGUE**

|       | GUIDE RAIL PROFILE<br>165 x 57 mm | MANUAL UP & DOWN<br>MANUAL UP & DOWN PLUS<br>MANUAL UP & DOWN VIEW<br>UP & DOWN MOTION         | OCTAGON MOTOR<br>SHAFT           | UP & DOWN MOTION<br>DOUBLE MOTION<br>TRIPLE MOTION<br>FOUR MOTION                      |
|-------|-----------------------------------|------------------------------------------------------------------------------------------------|----------------------------------|----------------------------------------------------------------------------------------|
|       | H PROFILE                         | MANUAL UP & DOWN MANUAL UP & DOWN PLUS MANUAL UP & DOWN VIEW UP & DOWN MOTION FIXED WINDSHIELD | OCTAGON HOOP                     | UP & DOWN MOTION<br>DOUBLE MOTION<br>TRIPLE MOTION<br>FOUR MOTION                      |
|       | COUNTERWEIGHT<br>PROFILE          | MANUAL UP & DOWN<br>MANUAL UP & DOWN PLUS<br>MANUAL UP & DOWN VIEW                             | CASSETTE<br>GALVANISED SHEET     | UP & DOWN MOTION                                                                       |
|       | WEATHERSTRIP<br>PROFILE           | MANUAL UP & DOWN<br>MANUAL UP & DOWN PLUS<br>UP & DOWN MOTION                                  | BEARING                          | MANUAL UP & DOWN<br>MANUAL UP & DOWN PLUS<br>MANUAL UP & DOWN VIEW<br>UP & DOWN MOTION |
|       | JOINT COVER                       | MANUAL UP & DOWN PLUS                                                                          | SAFETY PIN                       | MANUAL UP & DOWN<br>MANUAL UP & DOWN PLUS<br>MANUAL UP & DOWN VIEW<br>UP & DOWN MOTION |
|       | GUIDE RAIL<br>INOX CAP            | MANUAL UP & DOWN<br>MANUAL UP & DOWN PLUS<br>MANUAL UP & DOWN VIEW<br>UP & DOWN MOTION         | L SHAPED INOX<br>CRYSTAL SUPPORT | UP & DOWN VIEW                                                                         |
| 2 2 2 | BASE                              | MANUAL UP & DOWN<br>MANUAL UP & DOWN PLUS<br>MANUAL UP & DOWN VIEW<br>FIXED WINDSHIELD         | INOX WIRE<br>ROPE TERMINAL       | MANUAL UP & DOWN<br>MANUAL UP & DOWN PLUS<br>MANUAL UP & DOWN VIEW                     |
| 18    | MOTOR BASE                        | UP & DOWN MOTION                                                                               | INOX WIRE ROPE                   | MANUAL UP & DOWN<br>MANUAL UP & DOWN PLUS<br>MANUAL UP & DOWN VIEW                     |