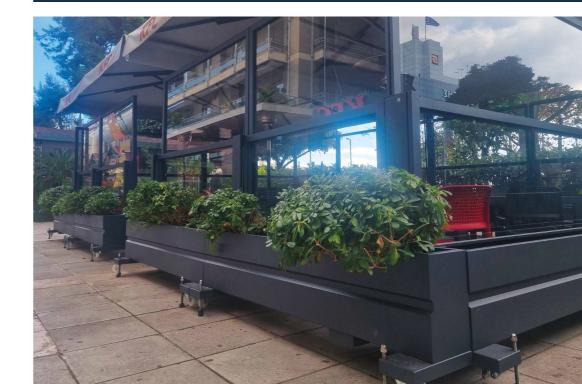

# SYSTEMS WITH FLOWERPOTS

#### **TECHNICAL SPECIFICATIONS**

| max width  | 2000mm |
|------------|--------|
| max height | 1800mm |

Ideal solution for catering areas. It protects the shop space and combines the flexibility of the systems with the use of a planter or a seat. It is possible to place several windbreaks in a row, according to the coverage measures of your space.

For even greater flexibility in configuring your space, the planter is available with special metal bases including industrial-type wheels and can be mounted with M16 screws.

Electrostatically painted, available in any RAL color you wish.