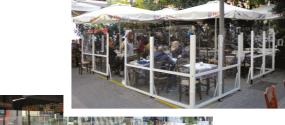

### TRIPLE MOTION

TRIPLE MOTION system for the perimeter enclosure of commercial and private outdoor spaces.

This is a motorised system designed to move glass panels vertically within an aluminium frame, hermetically closing off the space, and offering full protection from the elements. It is made up of three sections. 1/3 of the total height remains fixed and acts as a divider, while the remaining sections are retractable along aluminium side guide rails. The system is installed between pillars.

The system can be constructed in FOUR MOTION and DOUBLE MOTION models, with the choice of parking on the top of system for passing below.

Electrically-powered construction made entirely of electrostatically-painted aluminium. It is composed of three 8mm SECURIT crystal glass panels. Available in any RAL paint colour of your choosing.

#### TRIPLE MOTION