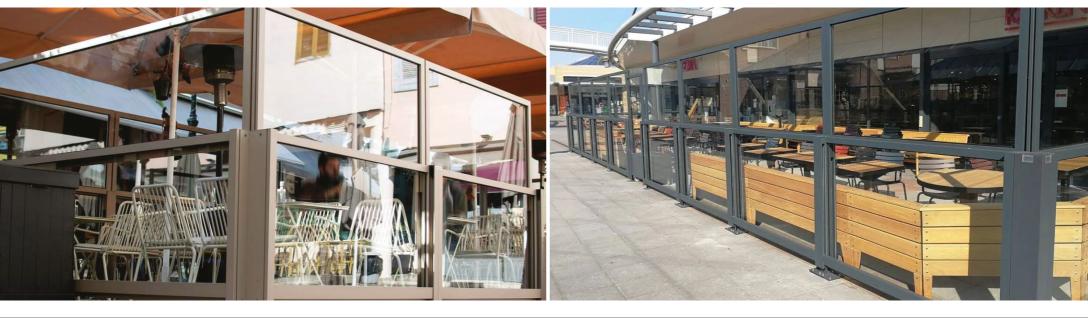

#### **TECHNICAL SPECIFICATIONS**

| max width  | 2000mm |
|------------|--------|
| max height | 1800mm |

Ideal solution for catering areas. It protects the shop space and combines the flexibility of the systems with the use of a planter or a seat. It is possible to place several windbreaks in a row, according to the coverage measures of your space.

For even greater flexibility in configuring your space, the planter is available with special metal bases including industrial-type wheels and can be mounted with M16 screws.

Electrostatically painted, available in any RAL color you wish.