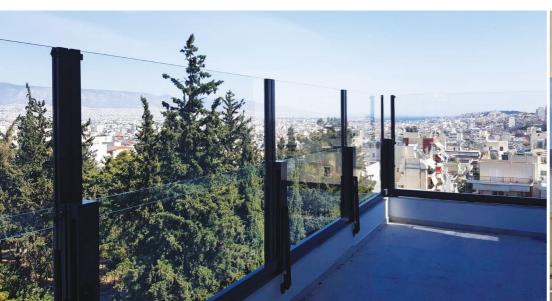

### TRIPLE MOTION

TRIPLE MOTION system for the perimeter enclosure of commercial and private outdoor spaces.

This is a motorised system designed to move glass panels vertically within an aluminium frame, hermetically closing off the space, and offering full protection from the elements. It is made up of three sections. 1/3 of the total height remains fixed and acts as a divider, while the remaining sections are retractable along aluminium side guide rails. The system is installed between pillars.

The system can be constructed in FOUR MOTION and DOUBLE MOTION models, with the choice of parking on the top of system for passing below.

Electrically-powered construction made entirely of electrostatically-painted aluminium. It is composed of three 8mm SECURIT crystal glass panels. Available in any RAL paint colour of your choosing.