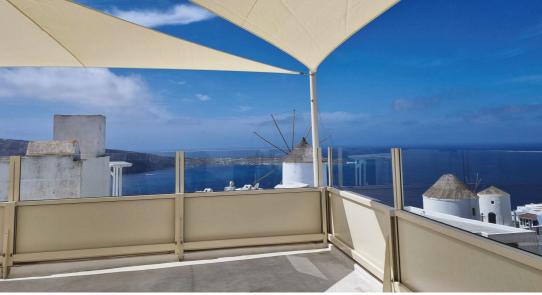

# **FIXED WINDSHIELD**

The series of aluminium frame is another flexible way to utilise your space, either around the perimeter of a building or by creating separately delineated areas. State-of-the-art materials technology and installation techniques now mean that outdoor spaces can be used all year round. Dividers provide protection from adverse weather conditions, as well as offering aesthetically attractive design options at the same time. These are made entirely of 5x5 cm aluminium profile and 4mm + 4mm TRIPLEX crystal glass panels.

They are assembled with specially designed joints, and are anchored firmly to the ground with 10x10 cm square flanges made of galvanized sheet steel.

Aluminium panels may be used instead of glass if preferred.

Made entirely of aluminium, electrostatically painted. Available in any RAL paint colour of your choosing.