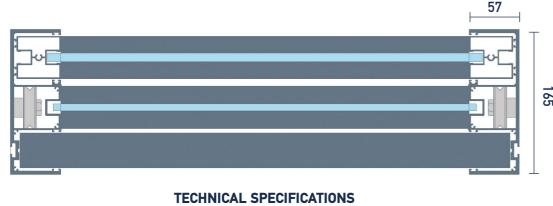

#### **TECHNICAL SPECIFICATIONS**

| max width  | 3250mm         |
|------------|----------------|
| max height | 2200mm         |
| motion     | Inox wire rope |