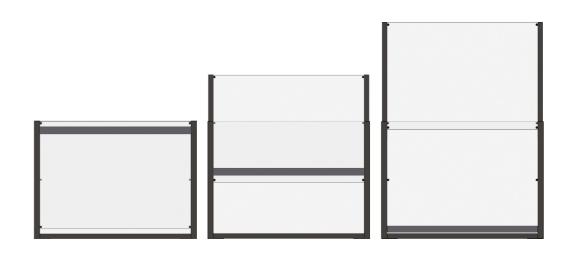

# **UP & DOWN MOTION**

Electrically-powered side cover system based on the UP & DOWN system.

Equipped with a SOMFY motor,  $\Phi$  70 octagon shaft, and silent belts of increased strength, it is an ideal solution for covering professional areas. It consists of two sections (one fixed and one movable) and its height is doubled at the push of a button.

Can be installed as stand alone units or between upright pillars. It is possible to place several windbreaks in a row, according to the coverage measures of your space.

It consists of two 3mm + 3mm TRIPLEX crystals.

Electrostatically painted, available in any RAL color you wish.

With the possibility of adding LED lighting to the guides.