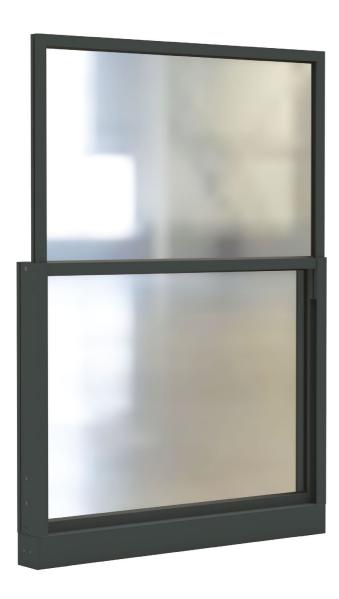

## **MANUAL UP & DOWN**

Protect your outdoor space with UP & DOWN barriers and windbreaks.

This system offers a range of excellent solutions if you are planning to extend your useable customer service area or define its boundaries.

They can be used to effectively redefine working areas for your business, while maintaining unobstructed views and high aesthetic appeal.

This is a fully flexible side cover system, designed to offer technical solutions with easy installation. Systems can be installed as stand-alone units on special metal mounts or between upright pillars. Multiple windbreaks can be installed in line, depending on the measurements of the area you need to cover.

Manually-operated system, entirely constructed using electrostatically-painted aluminium. Composed of two 3+3 TRIPLEX crystal glass panels. Available in any RAL paint colour of your choosing.